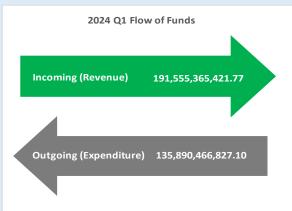

#### Delta State Government 2024 Q1 Budget Performance Report - Summary

| Item                                                   | 2024 Original Budget | 2024 Q1 Performance | 2024 Performance Year<br>to Date (Q1) | % Performance Year to Date against 2024 Original Budget | Balance (against<br>Original Budget) |
|--------------------------------------------------------|----------------------|---------------------|---------------------------------------|---------------------------------------------------------|--------------------------------------|
| Opening Balance                                        | 10,000,000,000.00    | 103,143,852,911.49  | 103,143,852,911.49                    | 1031.4%                                                 | - 93,143,852,911.49                  |
| Recurrent Revenue                                      | 674,591,189,375.00   | 191,555,365,421.77  | 191,555,365,421.77                    | 28.4%                                                   | 483,035,823,953.23                   |
| 11 - GOVERNMENT SHARE OF FAAC (STATUTORY REVENUE)      | 564,287,080,756.00   | 155,760,844,866.00  | 155,760,844,866.00                    | 27.6%                                                   | 408,526,235,890.00                   |
| 12 - INDEPENDENT REVENUE                               | 110,304,108,619.00   | 35,794,520,555.77   | 35,794,520,555.77                     | 32.5%                                                   | 74,509,588,063.23                    |
| Recurrent Expenditure                                  | 316,624,462,710.79   | 68,684,868,285.68   | 68,684,868,285.68                     | 21.7%                                                   | 247,939,594,425.11                   |
| 21 - PERSONNEL COST (INCLUDING 2201 WHERE APPROPRIATE) | 164,314,725,872.79   | 30,224,343,566.33   | 30,224,343,566.33                     | 18.4%                                                   | 134,090,382,306.46                   |
| 22 - OTHER RECURRENT COSTS (EXCLUDING 2201)            | 152,309,736,838.00   | 38,460,524,719.35   | 38,460,524,719.35                     | 25.3%                                                   | 113,849,212,118.65                   |
| Breakdown of Other Recurrent Costs                     |                      |                     |                                       |                                                         |                                      |
| 2202 - OVERHEAD COST                                   | 94,503,225,254.00    | 10,738,196,456.94   | 10,738,196,456.94                     | 11.4%                                                   | 83,765,028,797.06                    |
| OTHER RECURRENT (2203-2209)                            | 57,806,511,584.00    | 27,722,328,262.41   | 27,722,328,262.41                     | 48.0%                                                   | 30,084,183,321.59                    |
| Transfer to Capital Account                            | 367,966,726,664.21   | 226,014,350,047.58  | 226,014,350,047.58                    | 61.4%                                                   | 141,952,376,616.63                   |
| Other Receipts                                         | 40,388,124,492.00    | -                   | _                                     | 0.0%                                                    | 40,388,124,492.00                    |
| 13 - AID AND GRANTS                                    | 38,388,124,492.00    | -                   | -                                     | 0.0%                                                    | 38,388,124,492.00                    |
| 14 - CAPITAL DEVELOPMENTFUND (CDF) RECEIPTS            | 2,000,000,000.00     | -                   | -                                     | 0.0%                                                    | 2,000,000,000.00                     |
| Capital Expenditure                                    | 408,354,851,156.21   | 67,205,598,541.42   | 67,205,598,541.42                     | 16.5%                                                   | 341,149,252,614.79                   |
| 23 - CAPITAL EXPENDITURE                               | 408,354,851,156.21   | 67,205,598,541.42   | 67,205,598,541.42                     | 16.5%                                                   | 341,149,252,614.79                   |
| Total Revenue (including OB)                           | 724,979,313,867.00   | 294,699,218,333.26  | 294,699,218,333.26                    | 40.6%                                                   | 430,280,095,533.74                   |
| Total Expenditure                                      | 724,979,313,867.00   | 135,890,466,827.10  | 135,890,466,827.10                    | 18.7%                                                   | 589,088,847,039.90                   |
| Closing Balance                                        | 0.00                 | 158,808,751,506.16  | 158,808,751,506.16                    | 14455125470427300.0%                                    | - 158,808,751,506.16                 |