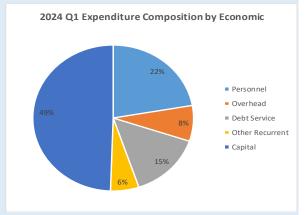

## 1.C Recurrent Expenditure Performance

The overall Recurrent Expenditure had 21.7% Q1 year-to date performance as against the approved budget for year 2024. Overhead expenditure had 11.4% Budget Performance and this is as a result of increase in security activities especially the Okwuama/military encounter has help to secure the state water ways and have helped to frustrate oil bunkering and other illegal oil activities during the first quarter of year 2024, while Other Recurrent Expenditure (excluding 2201) which includes, Social Benefit, Social Contribution and Grants (including Local Government share of IGR) had 18.4% Performance Rate for the first quarter year-to-date, 2024; other overhead which include Public Debt Charges and Principal Loan repayment performed at 25.3%. Social Benefit performed at 28.3% and social Contribution performed at 20.6% respectively. Personnel cost has a performance rate of 18.4%.

## 1.D Capital Expenditure Performance

Capital Expenditure budget performance for first quarter year to date stood at 16.5% of the annual capital budget. This shows below average performance of capital expenditure activities for first quarter 2024.