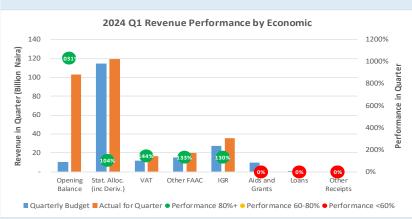

#### 1.B Revenue Performance

The Revenue Performance for the first quarter year-to date 2024 is

28.4% of the Budgeted Revenue for both Government share of Federation Account, that is, Statutory Allocation, Mineral Revenue (Oil and Gas Revenue) and the State Independent Revenue (i.e., Internally Generated Revenue (IGR)). The individual Revenue Performance, Government share of Federation Account is 27.6% year-to date while Independent Revenue had a 32.5% performance. The relative peace presently being enjoyed in the Niger-Delta may be associated with contracting of the pipeline security surveillance to private security companies who have continued to play a major role in the steady flow and production of crude oil in the State as well as the developmental on-going projects in the State. The present Government plans also of returning the past glory of the city of Warri and its environs have continued to rekindle both economic and commercial activities in the area, especially the massive infrastructural development of the oil city of Warri thereby boosting the overall Internally Generated Revenue (IGR) base of the state.

# 2.C Revenue by Economic Classification

**Table 3: Total Revenue by Economic Classification** 

|                                                                                                                            |                                                                                                                                                                                                                                                                      |                                                                                                                                                                                    |                                                                                                                                |                                                                                                                                | 70                                                                                                |                                                                                                                                                                                                                     |
|----------------------------------------------------------------------------------------------------------------------------|----------------------------------------------------------------------------------------------------------------------------------------------------------------------------------------------------------------------------------------------------------------------|------------------------------------------------------------------------------------------------------------------------------------------------------------------------------------|--------------------------------------------------------------------------------------------------------------------------------|--------------------------------------------------------------------------------------------------------------------------------|---------------------------------------------------------------------------------------------------|---------------------------------------------------------------------------------------------------------------------------------------------------------------------------------------------------------------------|
| Code                                                                                                                       | Economic                                                                                                                                                                                                                                                             | 2024 Original Budget                                                                                                                                                               | 2024 Q1 Performance                                                                                                            | 2024 Performance Year<br>to Date (Q1)                                                                                          | Performance<br>Year to                                                                            | Balance (against<br>Original Budget)                                                                                                                                                                                |
| 1                                                                                                                          | REVENUE                                                                                                                                                                                                                                                              | <u>714,979,313,867.00</u>                                                                                                                                                          | <u>191,555,365,421.77</u>                                                                                                      | <u>191,555,365,421.77</u>                                                                                                      | <u>26.8%</u>                                                                                      | <u>523,423,948,445.23</u>                                                                                                                                                                                           |
| 11                                                                                                                         | GOVERNMENT SHARE OF FAAC (STATUTORY REVENUE)                                                                                                                                                                                                                         | <u>564,287,080,756.00</u>                                                                                                                                                          | 155,760,844,866.00                                                                                                             | 155,760,844,866.00                                                                                                             | <u>27.6%</u>                                                                                      | 408,526,235,890.00                                                                                                                                                                                                  |
| 1101                                                                                                                       | GOVERNMENT SHARE OF FAAC (STATUTORY REVENUE)                                                                                                                                                                                                                         | 564,287,080,756.00                                                                                                                                                                 | 155,760,844,866.00                                                                                                             | 155,760,844,866.00                                                                                                             | 27.6%                                                                                             | 408,526,235,890.00                                                                                                                                                                                                  |
| 110101                                                                                                                     | STATE GOVERNMENT SHARE OF STATUTORY REVENUES                                                                                                                                                                                                                         | 458,523,684,190.00                                                                                                                                                                 | 119,341,364,475.83                                                                                                             | 119,341,364,475.83                                                                                                             | 26.0%                                                                                             | 339,182,319,714.17                                                                                                                                                                                                  |
| 11010101                                                                                                                   | STATUTORY ALLOCATION                                                                                                                                                                                                                                                 | 305,176,905,249.00                                                                                                                                                                 | 5,403,076,997.93                                                                                                               | 5,403,076,997.93                                                                                                               | 1.8%                                                                                              | 299,773,828,251.07                                                                                                                                                                                                  |
| 11010104                                                                                                                   | OIL/GAS DERIVATION                                                                                                                                                                                                                                                   | 153,346,778,941.00                                                                                                                                                                 | 113,938,287,477.90                                                                                                             | 113,938,287,477.90                                                                                                             | 74.3%                                                                                             | 39,408,491,463.10                                                                                                                                                                                                   |
| 110102                                                                                                                     | STATE GOVERNMENT SHARE OF VAT                                                                                                                                                                                                                                        | 45,763,396,566.00                                                                                                                                                                  | 16,449,819,531.40                                                                                                              | 16,449,819,531.40                                                                                                              | 35.9%                                                                                             | 29,313,577,034.60                                                                                                                                                                                                   |
| 11010201                                                                                                                   | SHARE OF VAT                                                                                                                                                                                                                                                         | 45,763,396,566.00                                                                                                                                                                  | 16,449,819,531.40                                                                                                              | 16,449,819,531.40                                                                                                              | 35.9%                                                                                             | 29,313,577,034.60                                                                                                                                                                                                   |
| 110103                                                                                                                     | STATE GOVERNMENT SHARE OF OTHER FAAC REVENUES                                                                                                                                                                                                                        | 60,000,000,000.00                                                                                                                                                                  | 19,969,660,858.77                                                                                                              | 19,969,660,858.77                                                                                                              | 33.3%                                                                                             | 40,030,339,141.23                                                                                                                                                                                                   |
| 11010306                                                                                                                   | Excess Crude: Derivation                                                                                                                                                                                                                                             | 60,000,000,000.00                                                                                                                                                                  | -                                                                                                                              | -                                                                                                                              | 0.0%                                                                                              | 60,000,000,000.00                                                                                                                                                                                                   |
| 11010311                                                                                                                   | Ecological Fund                                                                                                                                                                                                                                                      | -                                                                                                                                                                                  | 176,108,059.04                                                                                                                 | 176,108,059.04                                                                                                                 |                                                                                                   | - 176,108,059.04                                                                                                                                                                                                    |
| 11010313                                                                                                                   | Exchange Rate Difference                                                                                                                                                                                                                                             | -                                                                                                                                                                                  | 793,552,799.73                                                                                                                 | 793,552,799.73                                                                                                                 |                                                                                                   | - 793,552,799.73                                                                                                                                                                                                    |
| 11010315                                                                                                                   | Non Oil Revenue                                                                                                                                                                                                                                                      | -                                                                                                                                                                                  | 19,000,000,000.00                                                                                                              | 19,000,000,000.00                                                                                                              |                                                                                                   | - 19,000,000,000.00                                                                                                                                                                                                 |
| 12                                                                                                                         | INDEPENDENT REVENUE                                                                                                                                                                                                                                                  | 110 204 100 610 00                                                                                                                                                                 | 35,794,520,555.77                                                                                                              | <i>35,794,520,555.77</i>                                                                                                       | <u>32.5%</u>                                                                                      | 74 500 500 062 22                                                                                                                                                                                                   |
|                                                                                                                            | INDEPENDENT REVENOE                                                                                                                                                                                                                                                  | <u>110,304,108,619.00</u>                                                                                                                                                          | 33,/34,320,333.//                                                                                                              | 33,/34,320,333.//                                                                                                              | <u>32.3%</u>                                                                                      | <u>74,509,588,063.23</u>                                                                                                                                                                                            |
| 1201                                                                                                                       | TAX REVENUE                                                                                                                                                                                                                                                          | 79,760,232,052.60                                                                                                                                                                  | 34,259,743,769.38                                                                                                              | 34,259,743,769.38                                                                                                              | 43.0%                                                                                             | 45,500,488,283.22                                                                                                                                                                                                   |
| 1201<br>120101                                                                                                             |                                                                                                                                                                                                                                                                      | 1 1                                                                                                                                                                                |                                                                                                                                |                                                                                                                                | 43.0%<br>44.6%                                                                                    |                                                                                                                                                                                                                     |
| <b>1201 120101</b> 12010101                                                                                                | TAX REVENUE PERSONAL TAXES Personal Income Tax (PAYE)                                                                                                                                                                                                                | 79,760,232,052.60                                                                                                                                                                  | 34,259,743,769.38                                                                                                              | <b>34,259,743,769.38</b><br><b>32,176,699,805.63</b><br>31,950,258,397.29                                                      | <b>43.0%</b><br><b>44.6%</b><br>50.0%                                                             | <b>45,500,488,283.22</b><br><b>40,046,260,745.31</b><br>31,953,160,694.93                                                                                                                                           |
| 1201<br>120101                                                                                                             | TAX REVENUE PERSONAL TAXES                                                                                                                                                                                                                                           | 79,760,232,052.60<br>72,222,960,550.94                                                                                                                                             | 34,259,743,769.38<br>32,176,699,805.63                                                                                         | 34,259,743,769.38<br>32,176,699,805.63                                                                                         | 43.0%<br>44.6%                                                                                    | 45,500,488,283.22<br>40,046,260,745.31                                                                                                                                                                              |
| <b>1201 120101</b> 12010101 12010102 12010104                                                                              | TAX REVENUE PERSONAL TAXES Personal Income Tax (PAYE) Personal Income Tax (Self Employed Persons) Personal Income Taxes(Others)                                                                                                                                      | <b>79,760,232,052.60 72,222,960,550.94</b> 63,903,419,092.22                                                                                                                       | <b>34,259,743,769.38</b><br><b>32,176,699,805.63</b><br>31,950,258,397.29                                                      | <b>34,259,743,769.38</b><br><b>32,176,699,805.63</b><br>31,950,258,397.29                                                      | <b>43.0%</b><br><b>44.6%</b><br>50.0%<br>2.9%<br>0.0%                                             | <b>45,500,488,283.22</b><br><b>40,046,260,745.31</b><br>31,953,160,694.93                                                                                                                                           |
| 1201<br>120101<br>12010101<br>12010102<br>12010104<br>12010106                                                             | TAX REVENUE PERSONAL TAXES  Personal Income Tax (PAYE) Personal Income Tax (Self Employed Persons) Personal Income Taxes(Others) Penalty For Offences & Interest                                                                                                     | 79,760,232,052.60<br>72,222,960,550.94<br>63,903,419,092.22<br>7,838,161,393.38<br>481,043,347.54<br>336,717.81                                                                    | 34,259,743,769.38<br>32,176,699,805.63<br>31,950,258,397.29<br>226,441,408.34                                                  | <b>34,259,743,769.38</b><br><b>32,176,699,805.63</b><br>31,950,258,397.29                                                      | 43.0%<br>44.6%<br>50.0%<br>2.9%<br>0.0%<br>0.0%                                                   | <b>45,500,488,283.22</b><br><b>40,046,260,745.31</b><br>31,953,160,694.93<br>7,611,719,985.04<br>481,043,347.54<br>336,717.81                                                                                       |
| 1201<br>120101<br>12010101<br>12010102<br>12010104<br>12010106<br>120103                                                   | TAX REVENUE PERSONAL TAXES Personal Income Tax (PAYE) Personal Income Tax (Self Employed Persons) Personal Income Taxes(Others) Penalty For Offences & Interest OTHER TAXES                                                                                          | 79,760,232,052.60<br>72,222,960,550.94<br>63,903,419,092.22<br>7,838,161,393.38<br>481,043,347.54                                                                                  | <b>34,259,743,769.38</b><br><b>32,176,699,805.63</b><br>31,950,258,397.29                                                      | <b>34,259,743,769.38</b><br><b>32,176,699,805.63</b><br>31,950,258,397.29                                                      | 43.0%<br>44.6%<br>50.0%<br>2.9%<br>0.0%<br>0.0%<br>27.6%                                          | 45,500,488,283.22<br>40,046,260,745.31<br>31,953,160,694.93<br>7,611,719,985.04<br>481,043,347.54<br>336,717.81<br>5,454,227,537.92                                                                                 |
| 1201<br>120101<br>12010101<br>12010102<br>12010104<br>12010106<br>120103<br>12010301                                       | TAX REVENUE PERSONAL TAXES  Personal Income Tax (PAYE) Personal Income Tax (Self Employed Persons) Personal Income Taxes(Others) Penalty For Offences & Interest                                                                                                     | 79,760,232,052.60<br>72,222,960,550.94<br>63,903,419,092.22<br>7,838,161,393.38<br>481,043,347.54<br>336,717.81                                                                    | 34,259,743,769.38<br>32,176,699,805.63<br>31,950,258,397.29<br>226,441,408.34                                                  | 34,259,743,769.38<br>32,176,699,805.63<br>31,950,258,397.29<br>226,441,408.34                                                  | 43.0%<br>44.6%<br>50.0%<br>2.9%<br>0.0%<br>0.0%<br>27.6%<br>0.0%                                  | <b>45,500,488,283.22</b><br><b>40,046,260,745.31</b><br>31,953,160,694.93<br>7,611,719,985.04<br>481,043,347.54<br>336,717.81                                                                                       |
| 1201<br>12010101<br>12010101<br>12010102<br>12010104<br>12010106<br>120103<br>12010301<br>12010302                         | TAX REVENUE PERSONAL TAXES Personal Income Tax (PAYE) Personal Income Tax (Self Employed Persons) Personal Income Taxes(Others) Penalty For Offences & Interest OTHER TAXES                                                                                          | 79,760,232,052.60 72,222,960,550.94 63,903,419,092.22 7,838,161,393.38 481,043,347.54 336,717.81 7,537,271,501.67                                                                  | 34,259,743,769.38<br>32,176,699,805.63<br>31,950,258,397.29<br>226,441,408.34                                                  | 34,259,743,769.38<br>32,176,699,805.63<br>31,950,258,397.29<br>226,441,408.34                                                  | 43.0%<br>44.6%<br>50.0%<br>2.9%<br>0.0%<br>0.0%<br>27.6%<br>0.0%<br>1.5%                          | 45,500,488,283.22<br>40,046,260,745.31<br>31,953,160,694.93<br>7,611,719,985.04<br>481,043,347.54<br>336,717.81<br>5,454,227,537.92                                                                                 |
| 1201<br>120101<br>12010101<br>12010102<br>12010104<br>12010106<br>120103<br>12010301                                       | TAX REVENUE PERSONAL TAXES Personal Income Tax (PAYE) Personal Income Tax (Self Employed Persons) Personal Income Taxes(Others) Penalty For Offences & Interest OTHER TAXES Sales Tax (Arrears)                                                                      | 79,760,232,052.60 72,222,960,550.94 63,903,419,092.22 7,838,161,393.38 481,043,347.54 336,717.81 7,537,271,501.67 21,879,565.08                                                    | 34,259,743,769.38<br>32,176,699,805.63<br>31,950,258,397.29<br>226,441,408.34<br>-<br>-<br>2,083,043,963.75                    | 34,259,743,769.38<br>32,176,699,805.63<br>31,950,258,397.29<br>226,441,408.34<br>-<br>-<br>2,083,043,963.75                    | 43.0%<br>44.6%<br>50.0%<br>2.9%<br>0.0%<br>0.0%<br>27.6%<br>0.0%                                  | 45,500,488,283.22<br>40,046,260,745.31<br>31,953,160,694.93<br>7,611,719,985.04<br>481,043,347.54<br>336,717.81<br>5,454,227,537.92<br>21,879,565.08                                                                |
| 1201<br>12010101<br>12010101<br>12010102<br>12010104<br>12010106<br>120103<br>12010301<br>12010302<br>12010303<br>12010305 | TAX REVENUE PERSONAL TAXES  Personal Income Tax (PAYE) Personal Income Tax (Self Employed Persons) Personal Income Taxes(Others) Penalty For Offences & Interest OTHER TAXES Sales Tax (Arrears) Lottery Tax/Licence Property Tax Interest Income                    | 79,760,232,052.60 72,222,960,550.94 63,903,419,092.22 7,838,161,393.38 481,043,347.54 336,717.81 7,537,271,501.67 21,879,565.08 14,164,110.59 10,449.86 2,612,721.16               | 34,259,743,769.38<br>32,176,699,805.63<br>31,950,258,397.29<br>226,441,408.34<br>-<br>-<br>2,083,043,963.75                    | 34,259,743,769.38<br>32,176,699,805.63<br>31,950,258,397.29<br>226,441,408.34<br>-<br>-<br>2,083,043,963.75                    | 43.0%<br>44.6%<br>50.0%<br>2.9%<br>0.0%<br>0.0%<br>27.6%<br>0.0%<br>1.5%<br>0.0%<br>0.0%          | 45,500,488,283.22<br>40,046,260,745.31<br>31,953,160,694.93<br>7,611,719,985.04<br>481,043,347.54<br>336,717.81<br>5,454,227,537.92<br>21,879,565.08<br>13,955,502.44<br>10,449.86<br>2,612,721.16                  |
| 1201<br>12010101<br>12010102<br>12010104<br>12010106<br>1201030<br>12010301<br>12010302<br>12010305<br>12010306            | TAX REVENUE PERSONAL TAXES  Personal Income Tax (PAYE) Personal Income Tax (Self Employed Persons) Personal Income Taxes(Others) Penalty For Offences & Interest OTHER TAXES Sales Tax (Arrears) Lottery Tax/Licence Property Tax Interest Income Capital Gain Taxes | 79,760,232,052.60 72,222,960,550.94 63,903,419,092.22 7,838,161,393.38 481,043,347.54 336,717.81 7,537,271,501.67 21,879,565.08 14,164,110.59 10,449.86 2,612,721.16 26,127,204.20 | 34,259,743,769.38 32,176,699,805.63 31,950,258,397.29 226,441,408.34 2,083,043,963.75 208,608.15 1,294,843.19                  | 34,259,743,769.38 32,176,699,805.63 31,950,258,397.29 226,441,408.34 2,083,043,963.75 208,608.15 1,294,843.19                  | 43.0%<br>44.6%<br>50.0%<br>2.9%<br>0.0%<br>0.0%<br>27.6%<br>0.0%<br>1.5%<br>0.0%<br>0.0%<br>5.0%  | 45,500,488,283.22<br>40,046,260,745.31<br>31,953,160,694.93<br>7,611,719,985.04<br>481,043,347.54<br>336,717.81<br>5,454,227,537.92<br>21,879,565.08<br>13,955,502.44<br>10,449.86<br>2,612,721.16<br>24,832,361.01 |
| 1201<br>12010101<br>12010101<br>12010102<br>12010104<br>12010106<br>120103<br>12010301<br>12010302<br>12010303<br>12010305 | TAX REVENUE PERSONAL TAXES  Personal Income Tax (PAYE) Personal Income Tax (Self Employed Persons) Personal Income Taxes(Others) Penalty For Offences & Interest OTHER TAXES Sales Tax (Arrears) Lottery Tax/Licence Property Tax Interest Income                    | 79,760,232,052.60 72,222,960,550.94 63,903,419,092.22 7,838,161,393.38 481,043,347.54 336,717.81 7,537,271,501.67 21,879,565.08 14,164,110.59 10,449.86 2,612,721.16               | 34,259,743,769.38<br>32,176,699,805.63<br>31,950,258,397.29<br>226,441,408.34<br>-<br>-<br>2,083,043,963.75<br>-<br>208,608.15 | 34,259,743,769.38<br>32,176,699,805.63<br>31,950,258,397.29<br>226,441,408.34<br>-<br>-<br>2,083,043,963.75<br>-<br>208,608.15 | 43.0%<br>44.6%<br>50.0%<br>2.9%<br>0.0%<br>0.0%<br>27.6%<br>0.0%<br>1.5%<br>0.0%<br>0.0%<br>40.0% | 45,500,488,283.22<br>40,046,260,745.31<br>31,953,160,694.93<br>7,611,719,985.04<br>481,043,347.54<br>336,717.81<br>5,454,227,537.92<br>21,879,565.08<br>13,955,502.44<br>10,449.86<br>2,612,721.16                  |
| 1201<br>12010101<br>12010102<br>12010104<br>12010106<br>1201030<br>12010301<br>12010302<br>12010305<br>12010306            | TAX REVENUE PERSONAL TAXES  Personal Income Tax (PAYE) Personal Income Tax (Self Employed Persons) Personal Income Taxes(Others) Penalty For Offences & Interest OTHER TAXES Sales Tax (Arrears) Lottery Tax/Licence Property Tax Interest Income Capital Gain Taxes | 79,760,232,052.60 72,222,960,550.94 63,903,419,092.22 7,838,161,393.38 481,043,347.54 336,717.81 7,537,271,501.67 21,879,565.08 14,164,110.59 10,449.86 2,612,721.16 26,127,204.20 | 34,259,743,769.38 32,176,699,805.63 31,950,258,397.29 226,441,408.34 2,083,043,963.75 208,608.15 1,294,843.19                  | 34,259,743,769.38 32,176,699,805.63 31,950,258,397.29 226,441,408.34 2,083,043,963.75 208,608.15 1,294,843.19                  | 43.0%<br>44.6%<br>50.0%<br>2.9%<br>0.0%<br>0.0%<br>27.6%<br>0.0%<br>1.5%<br>0.0%<br>0.0%<br>5.0%  | 45,500,488,283.22<br>40,046,260,745.31<br>31,953,160,694.93<br>7,611,719,985.04<br>481,043,347.54<br>336,717.81<br>5,454,227,537.92<br>21,879,565.08<br>13,955,502.44<br>10,449.86<br>2,612,721.16<br>24,832,361.01 |