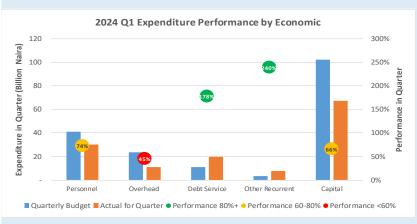

## 1.C Recurrent Expenditure Performance

The overall Recurrent Expenditure had 21.7% Q1 year-to date performance as against the approved budget for year 2024. Overhead expenditure had 11.4% Budget Performance and this is as a result of increase in security activities especially the Okwuama/military encounter has help to secure the state water ways and have helped to frustrate oil bunkering and other illegal oil activities during the first quarter of year 2024, while Other Recurrent Expenditure (excluding 2201) which includes, Social Benefit, Social Contribution and Grants (including Local Government share of IGR) had 18.4% Performance Rate for the first quarter year-to-date, 2024; other overhead which include Public Debt Charges and Principal Loan repayment performed at 25.3%. Social Benefit performed at 28.3% and social Contribution performed at 20.6% respectively. Personnel cost has a performance rate of 18.4%.

## 1.D Capital Expenditure Performance

Capital Expenditure budget performance for first quarter year to date stood at 16.5% of the annual capital budget. This shows below average performance of capital expenditure activities for first quarter 2024.