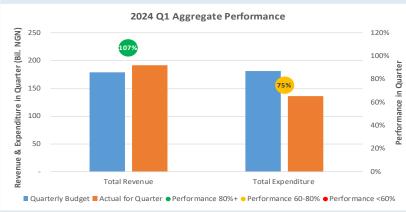

#### Delta State Government 2024 Q1 Budget Performance Report - Summary

| Item                                                   | 2024 Original Budget | 2024 Q1 Performance | 2024 Performance Year<br>to Date (Q1) | % Performance Year to Date against 2024 Original Budget | Balance (against<br>Original Budget) |
|--------------------------------------------------------|----------------------|---------------------|---------------------------------------|---------------------------------------------------------|--------------------------------------|
| Opening Balance                                        | 10,000,000,000.00    | 103,143,852,911.49  | 103,143,852,911.49                    | 1031.4%                                                 | - 93,143,852,911.49                  |
| Recurrent Revenue                                      | 674,591,189,375.00   | 191,555,365,421.77  | 191,555,365,421.77                    | 28.4%                                                   | 483,035,823,953.23                   |
| 11 - GOVERNMENT SHARE OF FAAC (STATUTORY REVENUE)      | 564,287,080,756.00   | 155,760,844,866.00  | 155,760,844,866.00                    | 27.6%                                                   | 408,526,235,890.00                   |
| 12 - INDEPENDENT REVENUE                               | 110,304,108,619.00   | 35,794,520,555.77   | 35,794,520,555.77                     | 32.5%                                                   | 74,509,588,063.23                    |
| Recurrent Expenditure                                  | 316,624,462,710.79   | 68,684,868,285.68   | 68,684,868,285.68                     | 21.7%                                                   | 247,939,594,425.11                   |
| 21 - PERSONNEL COST (INCLUDING 2201 WHERE APPROPRIATE) | 164,314,725,872.79   | 30,224,343,566.33   | 30,224,343,566.33                     | 18.4%                                                   | 134,090,382,306.46                   |
| 22 - OTHER RECURRENT COSTS (EXCLUDING 2201)            | 152,309,736,838.00   | 38,460,524,719.35   | 38,460,524,719.35                     | 25.3%                                                   | 113,849,212,118.65                   |
| Breakdown of Other Recurrent Costs                     |                      |                     |                                       |                                                         |                                      |
| 2202 - OVERHEAD COST                                   | 94,503,225,254.00    | 10,738,196,456.94   | 10,738,196,456.94                     | 11.4%                                                   | 83,765,028,797.06                    |
| OTHER RECURRENT (2203-2209)                            | 57,806,511,584.00    | 27,722,328,262.41   | 27,722,328,262.41                     | 48.0%                                                   | 30,084,183,321.59                    |
| Transfer to Capital Account                            | 367,966,726,664.21   | 226,014,350,047.58  | 226,014,350,047.58                    | 61.4%                                                   | 141,952,376,616.63                   |
| Other Receipts                                         | 40,388,124,492.00    | -                   | _                                     | 0.0%                                                    | 40,388,124,492.00                    |
| 13 - AID AND GRANTS                                    | 38,388,124,492.00    | -                   | -                                     | 0.0%                                                    | 38,388,124,492.00                    |
| 14 - CAPITAL DEVELOPMENTFUND (CDF) RECEIPTS            | 2,000,000,000.00     | -                   | -                                     | 0.0%                                                    | 2,000,000,000.00                     |
| Capital Expenditure                                    | 408,354,851,156.21   | 67,205,598,541.42   | 67,205,598,541.42                     | 16.5%                                                   | 341,149,252,614.79                   |
| 23 - CAPITAL EXPENDITURE                               | 408,354,851,156.21   | 67,205,598,541.42   | 67,205,598,541.42                     | 16.5%                                                   | 341,149,252,614.79                   |
| Total Revenue (including OB)                           | 724,979,313,867.00   | 294,699,218,333.26  | 294,699,218,333.26                    | 40.6%                                                   | 430,280,095,533.74                   |
| Total Expenditure                                      | 724,979,313,867.00   | 135,890,466,827.10  | 135,890,466,827.10                    | 18.7%                                                   | 589,088,847,039.90                   |
| Closing Balance                                        | 0.00                 | 158,808,751,506.16  | 158,808,751,506.16                    | 14455125470427300.0%                                    | - 158,808,751,506.16                 |