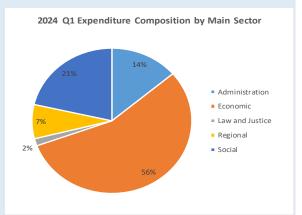

## Summary Fiscal Performance Graphs Quarterly Budget Performance Metrics 2024 Q1