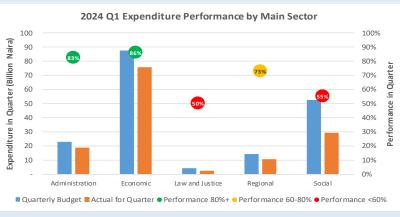

## Summary Fiscal Performance Graphs Quarterly Budget Performance Metrics 2024 Q1