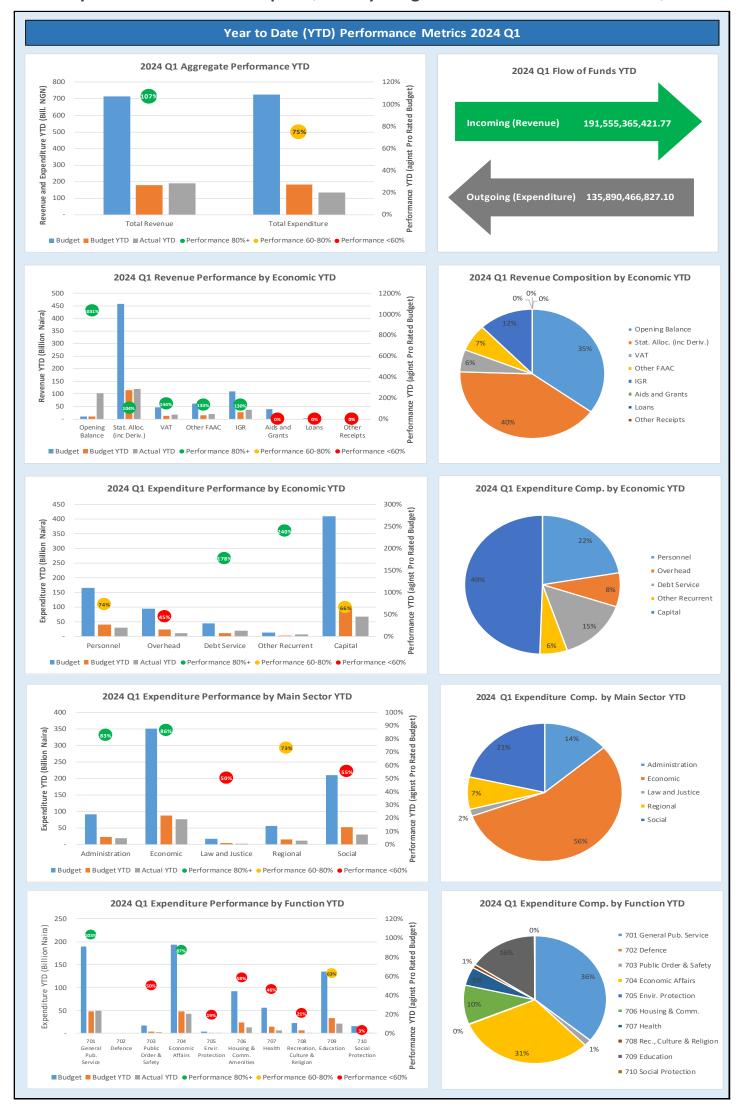

#### 1.B Revenue Performance

The Revenue Performance for the first quarter year-to date 2024 is

28.4% of the Budgeted Revenue for both Government share of Federation Account, that is, Statutory Allocation, Mineral Revenue (Oil and Gas Revenue) and the State Independent Revenue (i.e., Internally Generated Revenue (IGR)). The individual Revenue Performance, Government share of Federation Account is 27.6% year-to date while Independent Revenue had a 32.5% performance. The relative peace presently being enjoyed in the Niger-Delta may be associated with contracting of the pipeline security surveillance to private security companies who have continued to play a major role in the steady flow and production of crude oil in the State as well as the developmental on-going projects in the State. The present Government plans also of returning the past glory of the city of Warri and its environs have continued to rekindle both economic and commercial activities in the area, especially the massive infrastructural development of the oil city of Warri thereby boosting the overall Internally Generated Revenue (IGR) base of the state.

## 1.C Recurrent Expenditure Performance

The overall Recurrent Expenditure had 21.7% Q1 year-to date performance as against the approved budget for year 2024. Overhead expenditure had 11.4% Budget Performance and this is as a result of increase in security activities especially the Okwuama/military encounter has help to secure the state water ways and have helped to frustrate oil bunkering and other illegal oil activities during the first quarter of year 2024, while Other Recurrent Expenditure (excluding 2201) which includes, Social Benefit, Social Contribution and Grants (including Local Government share of IGR) had 18.4% Performance Rate for the first quarter year-to-date, 2024; other overhead which include Public Debt Charges and Principal Loan repayment performed at 25.3%. Social Benefit performed at 28.3% and social Contribution performed at 20.6% respectively. Personnel cost has a performance rate of 18.4%.

## 1.D Capital Expenditure Performance

Capital Expenditure budget performance for first quarter year to date stood at 16.5% of the annual capital budget. This shows below average performance of capital expenditure activities for first quarter 2024.

#### Delta State Government 2024 Q1 Budget Performance Report - Summary

| Item                                                   | 2024 Original Budget | 2024 Q1 Performance | 2024 Performance Year<br>to Date (Q1) | % Performance Year to Date against 2024 Original Budget | Balance (against<br>Original Budget) |
|--------------------------------------------------------|----------------------|---------------------|---------------------------------------|---------------------------------------------------------|--------------------------------------|
| Opening Balance                                        | 10,000,000,000.00    | 103,143,852,911.49  | 103,143,852,911.49                    | 1031.4%                                                 | - 93,143,852,911.49                  |
| Recurrent Revenue                                      | 674,591,189,375.00   | 191,555,365,421.77  | 191,555,365,421.77                    | 28.4%                                                   | 483,035,823,953.23                   |
| 11 - GOVERNMENT SHARE OF FAAC (STATUTORY REVENUE)      | 564,287,080,756.00   | 155,760,844,866.00  | 155,760,844,866.00                    | 27.6%                                                   | 408,526,235,890.00                   |
| 12 - INDEPENDENT REVENUE                               | 110,304,108,619.00   | 35,794,520,555.77   | 35,794,520,555.77                     | 32.5%                                                   | 74,509,588,063.23                    |
| Recurrent Expenditure                                  | 316,624,462,710.79   | 68,684,868,285.68   | 68,684,868,285.68                     | 21.7%                                                   | 247,939,594,425.11                   |
| 21 - PERSONNEL COST (INCLUDING 2201 WHERE APPROPRIATE) | 164,314,725,872.79   | 30,224,343,566.33   | 30,224,343,566.33                     | 18.4%                                                   | 134,090,382,306.46                   |
| 22 - OTHER RECURRENT COSTS (EXCLUDING 2201)            | 152,309,736,838.00   | 38,460,524,719.35   | 38,460,524,719.35                     | 25.3%                                                   | 113,849,212,118.65                   |
| Breakdown of Other Recurrent Costs                     |                      |                     |                                       |                                                         |                                      |
| 2202 - OVERHEAD COST                                   | 94,503,225,254.00    | 10,738,196,456.94   | 10,738,196,456.94                     | 11.4%                                                   | 83,765,028,797.06                    |
| OTHER RECURRENT (2203-2209)                            | 57,806,511,584.00    | 27,722,328,262.41   | 27,722,328,262.41                     | 48.0%                                                   | 30,084,183,321.59                    |
| Transfer to Capital Account                            | 367,966,726,664.21   | 226,014,350,047.58  | 226,014,350,047.58                    | 61.4%                                                   | 141,952,376,616.63                   |
| Other Receipts                                         | 40,388,124,492.00    | -                   | _                                     | 0.0%                                                    | 40,388,124,492.00                    |
| 13 - AID AND GRANTS                                    | 38,388,124,492.00    | -                   | -                                     | 0.0%                                                    | 38,388,124,492.00                    |
| 14 - CAPITAL DEVELOPMENTFUND (CDF) RECEIPTS            | 2,000,000,000.00     | -                   | -                                     | 0.0%                                                    | 2,000,000,000.00                     |
| Capital Expenditure                                    | 408,354,851,156.21   | 67,205,598,541.42   | 67,205,598,541.42                     | 16.5%                                                   | 341,149,252,614.79                   |
| 23 - CAPITAL EXPENDITURE                               | 408,354,851,156.21   | 67,205,598,541.42   | 67,205,598,541.42                     | 16.5%                                                   | 341,149,252,614.79                   |
| Total Revenue (including OB)                           | 724,979,313,867.00   | 294,699,218,333.26  | 294,699,218,333.26                    | 40.6%                                                   | 430,280,095,533.74                   |
| Total Expenditure                                      | 724,979,313,867.00   | 135,890,466,827.10  | 135,890,466,827.10                    | 18.7%                                                   | 589,088,847,039.90                   |
| Closing Balance                                        | 0.00                 | 158,808,751,506.16  | 158,808,751,506.16                    | 14455125470427300.0%                                    | - 158,808,751,506.16                 |