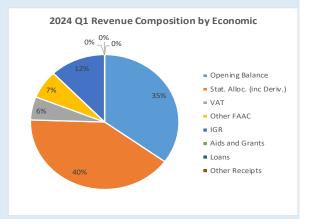

# 2.C Revenue by Economic Classification

**Table 3: Total Revenue by Economic Classification** 

|                                                                                                                            |                                                                                                                                                                                                                                                                      |                                                                                                                                                                                    |                                                                                                                                |                                                                                                                                | 70                                                                                                |                                                                                                                                                                                                                     |
|----------------------------------------------------------------------------------------------------------------------------|----------------------------------------------------------------------------------------------------------------------------------------------------------------------------------------------------------------------------------------------------------------------|------------------------------------------------------------------------------------------------------------------------------------------------------------------------------------|--------------------------------------------------------------------------------------------------------------------------------|--------------------------------------------------------------------------------------------------------------------------------|---------------------------------------------------------------------------------------------------|---------------------------------------------------------------------------------------------------------------------------------------------------------------------------------------------------------------------|
| Code                                                                                                                       | Economic                                                                                                                                                                                                                                                             | 2024 Original Budget                                                                                                                                                               | 2024 Q1 Performance                                                                                                            | 2024 Performance Year<br>to Date (Q1)                                                                                          | Performance<br>Year to                                                                            | Balance (against<br>Original Budget)                                                                                                                                                                                |
| 1                                                                                                                          | REVENUE                                                                                                                                                                                                                                                              | <u>714,979,313,867.00</u>                                                                                                                                                          | <u>191,555,365,421.77</u>                                                                                                      | <u>191,555,365,421.77</u>                                                                                                      | <u>26.8%</u>                                                                                      | <u>523,423,948,445.23</u>                                                                                                                                                                                           |
| 11                                                                                                                         | GOVERNMENT SHARE OF FAAC (STATUTORY REVENUE)                                                                                                                                                                                                                         | <u>564,287,080,756.00</u>                                                                                                                                                          | 155,760,844,866.00                                                                                                             | 155,760,844,866.00                                                                                                             | <u>27.6%</u>                                                                                      | 408,526,235,890.00                                                                                                                                                                                                  |
| 1101                                                                                                                       | GOVERNMENT SHARE OF FAAC (STATUTORY REVENUE)                                                                                                                                                                                                                         | 564,287,080,756.00                                                                                                                                                                 | 155,760,844,866.00                                                                                                             | 155,760,844,866.00                                                                                                             | 27.6%                                                                                             | 408,526,235,890.00                                                                                                                                                                                                  |
| 110101                                                                                                                     | STATE GOVERNMENT SHARE OF STATUTORY REVENUES                                                                                                                                                                                                                         | 458,523,684,190.00                                                                                                                                                                 | 119,341,364,475.83                                                                                                             | 119,341,364,475.83                                                                                                             | 26.0%                                                                                             | 339,182,319,714.17                                                                                                                                                                                                  |
| 11010101                                                                                                                   | STATUTORY ALLOCATION                                                                                                                                                                                                                                                 | 305,176,905,249.00                                                                                                                                                                 | 5,403,076,997.93                                                                                                               | 5,403,076,997.93                                                                                                               | 1.8%                                                                                              | 299,773,828,251.07                                                                                                                                                                                                  |
| 11010104                                                                                                                   | OIL/GAS DERIVATION                                                                                                                                                                                                                                                   | 153,346,778,941.00                                                                                                                                                                 | 113,938,287,477.90                                                                                                             | 113,938,287,477.90                                                                                                             | 74.3%                                                                                             | 39,408,491,463.10                                                                                                                                                                                                   |
| 110102                                                                                                                     | STATE GOVERNMENT SHARE OF VAT                                                                                                                                                                                                                                        | 45,763,396,566.00                                                                                                                                                                  | 16,449,819,531.40                                                                                                              | 16,449,819,531.40                                                                                                              | 35.9%                                                                                             | 29,313,577,034.60                                                                                                                                                                                                   |
| 11010201                                                                                                                   | SHARE OF VAT                                                                                                                                                                                                                                                         | 45,763,396,566.00                                                                                                                                                                  | 16,449,819,531.40                                                                                                              | 16,449,819,531.40                                                                                                              | 35.9%                                                                                             | 29,313,577,034.60                                                                                                                                                                                                   |
| 110103                                                                                                                     | STATE GOVERNMENT SHARE OF OTHER FAAC REVENUES                                                                                                                                                                                                                        | 60,000,000,000.00                                                                                                                                                                  | 19,969,660,858.77                                                                                                              | 19,969,660,858.77                                                                                                              | 33.3%                                                                                             | 40,030,339,141.23                                                                                                                                                                                                   |
| 11010306                                                                                                                   | Excess Crude: Derivation                                                                                                                                                                                                                                             | 60,000,000,000.00                                                                                                                                                                  | -                                                                                                                              | -                                                                                                                              | 0.0%                                                                                              | 60,000,000,000.00                                                                                                                                                                                                   |
| 11010311                                                                                                                   | Ecological Fund                                                                                                                                                                                                                                                      | -                                                                                                                                                                                  | 176,108,059.04                                                                                                                 | 176,108,059.04                                                                                                                 |                                                                                                   | - 176,108,059.04                                                                                                                                                                                                    |
| 11010313                                                                                                                   | Exchange Rate Difference                                                                                                                                                                                                                                             | -                                                                                                                                                                                  | 793,552,799.73                                                                                                                 | 793,552,799.73                                                                                                                 |                                                                                                   | - 793,552,799.73                                                                                                                                                                                                    |
| 11010315                                                                                                                   | Non Oil Revenue                                                                                                                                                                                                                                                      | -                                                                                                                                                                                  | 19,000,000,000.00                                                                                                              | 19,000,000,000.00                                                                                                              |                                                                                                   | - 19,000,000,000.00                                                                                                                                                                                                 |
| 12                                                                                                                         | INDEPENDENT REVENUE                                                                                                                                                                                                                                                  | 110 204 100 610 00                                                                                                                                                                 | 35,794,520,555.77                                                                                                              | <i>35,794,520,555.77</i>                                                                                                       | <u>32.5%</u>                                                                                      | 74 500 500 062 22                                                                                                                                                                                                   |
|                                                                                                                            | INDEPENDENT REVENOE                                                                                                                                                                                                                                                  | <u>110,304,108,619.00</u>                                                                                                                                                          | 33,/34,320,333.//                                                                                                              | 33,/34,320,333.//                                                                                                              | <u>32.3%</u>                                                                                      | <u>74,509,588,063.23</u>                                                                                                                                                                                            |
| 1201                                                                                                                       | TAX REVENUE                                                                                                                                                                                                                                                          | 79,760,232,052.60                                                                                                                                                                  | 34,259,743,769.38                                                                                                              | 34,259,743,769.38                                                                                                              | 43.0%                                                                                             | 45,500,488,283.22                                                                                                                                                                                                   |
| 1201<br>120101                                                                                                             |                                                                                                                                                                                                                                                                      | 1 1                                                                                                                                                                                |                                                                                                                                |                                                                                                                                | 43.0%<br>44.6%                                                                                    |                                                                                                                                                                                                                     |
| <b>1201 120101</b> 12010101                                                                                                | TAX REVENUE PERSONAL TAXES Personal Income Tax (PAYE)                                                                                                                                                                                                                | 79,760,232,052.60                                                                                                                                                                  | 34,259,743,769.38                                                                                                              | <b>34,259,743,769.38</b><br><b>32,176,699,805.63</b><br>31,950,258,397.29                                                      | <b>43.0%</b><br><b>44.6%</b><br>50.0%                                                             | <b>45,500,488,283.22</b><br><b>40,046,260,745.31</b><br>31,953,160,694.93                                                                                                                                           |
| 1201<br>120101                                                                                                             | TAX REVENUE PERSONAL TAXES                                                                                                                                                                                                                                           | 79,760,232,052.60<br>72,222,960,550.94                                                                                                                                             | 34,259,743,769.38<br>32,176,699,805.63                                                                                         | 34,259,743,769.38<br>32,176,699,805.63                                                                                         | 43.0%<br>44.6%                                                                                    | 45,500,488,283.22<br>40,046,260,745.31                                                                                                                                                                              |
| <b>1201 120101</b> 12010101 12010102 12010104                                                                              | TAX REVENUE PERSONAL TAXES Personal Income Tax (PAYE) Personal Income Tax (Self Employed Persons) Personal Income Taxes(Others)                                                                                                                                      | <b>79,760,232,052.60 72,222,960,550.94</b> 63,903,419,092.22                                                                                                                       | <b>34,259,743,769.38</b><br><b>32,176,699,805.63</b><br>31,950,258,397.29                                                      | <b>34,259,743,769.38</b><br><b>32,176,699,805.63</b><br>31,950,258,397.29                                                      | <b>43.0%</b><br><b>44.6%</b><br>50.0%<br>2.9%<br>0.0%                                             | <b>45,500,488,283.22</b><br><b>40,046,260,745.31</b><br>31,953,160,694.93                                                                                                                                           |
| 1201<br>120101<br>12010101<br>12010102<br>12010104<br>12010106                                                             | TAX REVENUE PERSONAL TAXES  Personal Income Tax (PAYE) Personal Income Tax (Self Employed Persons) Personal Income Taxes(Others) Penalty For Offences & Interest                                                                                                     | 79,760,232,052.60<br>72,222,960,550.94<br>63,903,419,092.22<br>7,838,161,393.38<br>481,043,347.54<br>336,717.81                                                                    | 34,259,743,769.38<br>32,176,699,805.63<br>31,950,258,397.29<br>226,441,408.34                                                  | <b>34,259,743,769.38</b><br><b>32,176,699,805.63</b><br>31,950,258,397.29                                                      | 43.0%<br>44.6%<br>50.0%<br>2.9%<br>0.0%<br>0.0%                                                   | <b>45,500,488,283.22</b><br><b>40,046,260,745.31</b><br>31,953,160,694.93<br>7,611,719,985.04<br>481,043,347.54<br>336,717.81                                                                                       |
| 1201<br>120101<br>12010101<br>12010102<br>12010104<br>12010106<br>120103                                                   | TAX REVENUE PERSONAL TAXES Personal Income Tax (PAYE) Personal Income Tax (Self Employed Persons) Personal Income Taxes(Others) Penalty For Offences & Interest OTHER TAXES                                                                                          | 79,760,232,052.60<br>72,222,960,550.94<br>63,903,419,092.22<br>7,838,161,393.38<br>481,043,347.54                                                                                  | <b>34,259,743,769.38</b><br><b>32,176,699,805.63</b><br>31,950,258,397.29                                                      | <b>34,259,743,769.38</b><br><b>32,176,699,805.63</b><br>31,950,258,397.29                                                      | 43.0%<br>44.6%<br>50.0%<br>2.9%<br>0.0%<br>0.0%<br>27.6%                                          | 45,500,488,283.22<br>40,046,260,745.31<br>31,953,160,694.93<br>7,611,719,985.04<br>481,043,347.54<br>336,717.81<br>5,454,227,537.92                                                                                 |
| 1201<br>120101<br>12010101<br>12010102<br>12010104<br>12010106<br>120103<br>12010301                                       | TAX REVENUE PERSONAL TAXES  Personal Income Tax (PAYE) Personal Income Tax (Self Employed Persons) Personal Income Taxes(Others) Penalty For Offences & Interest                                                                                                     | 79,760,232,052.60<br>72,222,960,550.94<br>63,903,419,092.22<br>7,838,161,393.38<br>481,043,347.54<br>336,717.81                                                                    | 34,259,743,769.38<br>32,176,699,805.63<br>31,950,258,397.29<br>226,441,408.34                                                  | 34,259,743,769.38<br>32,176,699,805.63<br>31,950,258,397.29<br>226,441,408.34                                                  | 43.0%<br>44.6%<br>50.0%<br>2.9%<br>0.0%<br>0.0%<br>27.6%<br>0.0%                                  | <b>45,500,488,283.22</b><br><b>40,046,260,745.31</b><br>31,953,160,694.93<br>7,611,719,985.04<br>481,043,347.54<br>336,717.81                                                                                       |
| 1201<br>12010101<br>12010101<br>12010102<br>12010104<br>12010106<br>120103<br>12010301<br>12010302                         | TAX REVENUE PERSONAL TAXES Personal Income Tax (PAYE) Personal Income Tax (Self Employed Persons) Personal Income Taxes(Others) Penalty For Offences & Interest OTHER TAXES                                                                                          | 79,760,232,052.60 72,222,960,550.94 63,903,419,092.22 7,838,161,393.38 481,043,347.54 336,717.81 7,537,271,501.67                                                                  | 34,259,743,769.38<br>32,176,699,805.63<br>31,950,258,397.29<br>226,441,408.34                                                  | 34,259,743,769.38<br>32,176,699,805.63<br>31,950,258,397.29<br>226,441,408.34                                                  | 43.0%<br>44.6%<br>50.0%<br>2.9%<br>0.0%<br>0.0%<br>27.6%<br>0.0%<br>1.5%                          | 45,500,488,283.22<br>40,046,260,745.31<br>31,953,160,694.93<br>7,611,719,985.04<br>481,043,347.54<br>336,717.81<br>5,454,227,537.92                                                                                 |
| 1201<br>120101<br>12010101<br>12010102<br>12010104<br>12010106<br>120103<br>12010301                                       | TAX REVENUE PERSONAL TAXES Personal Income Tax (PAYE) Personal Income Tax (Self Employed Persons) Personal Income Taxes(Others) Penalty For Offences & Interest OTHER TAXES Sales Tax (Arrears)                                                                      | 79,760,232,052.60 72,222,960,550.94 63,903,419,092.22 7,838,161,393.38 481,043,347.54 336,717.81 7,537,271,501.67 21,879,565.08                                                    | 34,259,743,769.38<br>32,176,699,805.63<br>31,950,258,397.29<br>226,441,408.34<br>-<br>-<br>2,083,043,963.75                    | 34,259,743,769.38<br>32,176,699,805.63<br>31,950,258,397.29<br>226,441,408.34<br>-<br>-<br>2,083,043,963.75                    | 43.0%<br>44.6%<br>50.0%<br>2.9%<br>0.0%<br>0.0%<br>27.6%<br>0.0%                                  | 45,500,488,283.22<br>40,046,260,745.31<br>31,953,160,694.93<br>7,611,719,985.04<br>481,043,347.54<br>336,717.81<br>5,454,227,537.92<br>21,879,565.08                                                                |
| 1201<br>12010101<br>12010101<br>12010102<br>12010104<br>12010106<br>120103<br>12010301<br>12010302<br>12010303<br>12010305 | TAX REVENUE PERSONAL TAXES  Personal Income Tax (PAYE) Personal Income Tax (Self Employed Persons) Personal Income Taxes(Others) Penalty For Offences & Interest OTHER TAXES Sales Tax (Arrears) Lottery Tax/Licence Property Tax Interest Income                    | 79,760,232,052.60 72,222,960,550.94 63,903,419,092.22 7,838,161,393.38 481,043,347.54 336,717.81 7,537,271,501.67 21,879,565.08 14,164,110.59 10,449.86 2,612,721.16               | 34,259,743,769.38<br>32,176,699,805.63<br>31,950,258,397.29<br>226,441,408.34<br>-<br>-<br>2,083,043,963.75                    | 34,259,743,769.38<br>32,176,699,805.63<br>31,950,258,397.29<br>226,441,408.34<br>-<br>-<br>2,083,043,963.75                    | 43.0%<br>44.6%<br>50.0%<br>2.9%<br>0.0%<br>0.0%<br>27.6%<br>0.0%<br>1.5%<br>0.0%<br>0.0%          | 45,500,488,283.22<br>40,046,260,745.31<br>31,953,160,694.93<br>7,611,719,985.04<br>481,043,347.54<br>336,717.81<br>5,454,227,537.92<br>21,879,565.08<br>13,955,502.44<br>10,449.86<br>2,612,721.16                  |
| 1201<br>12010101<br>12010102<br>12010104<br>12010106<br>1201030<br>12010301<br>12010302<br>12010305<br>12010306            | TAX REVENUE PERSONAL TAXES  Personal Income Tax (PAYE) Personal Income Tax (Self Employed Persons) Personal Income Taxes(Others) Penalty For Offences & Interest OTHER TAXES Sales Tax (Arrears) Lottery Tax/Licence Property Tax Interest Income Capital Gain Taxes | 79,760,232,052.60 72,222,960,550.94 63,903,419,092.22 7,838,161,393.38 481,043,347.54 336,717.81 7,537,271,501.67 21,879,565.08 14,164,110.59 10,449.86 2,612,721.16 26,127,204.20 | 34,259,743,769.38 32,176,699,805.63 31,950,258,397.29 226,441,408.34 2,083,043,963.75 208,608.15 1,294,843.19                  | 34,259,743,769.38 32,176,699,805.63 31,950,258,397.29 226,441,408.34 2,083,043,963.75 208,608.15 1,294,843.19                  | 43.0%<br>44.6%<br>50.0%<br>2.9%<br>0.0%<br>0.0%<br>27.6%<br>0.0%<br>1.5%<br>0.0%<br>0.0%<br>5.0%  | 45,500,488,283.22<br>40,046,260,745.31<br>31,953,160,694.93<br>7,611,719,985.04<br>481,043,347.54<br>336,717.81<br>5,454,227,537.92<br>21,879,565.08<br>13,955,502.44<br>10,449.86<br>2,612,721.16<br>24,832,361.01 |
| 1201<br>12010101<br>12010101<br>12010102<br>12010104<br>12010106<br>120103<br>12010301<br>12010302<br>12010303<br>12010305 | TAX REVENUE PERSONAL TAXES  Personal Income Tax (PAYE) Personal Income Tax (Self Employed Persons) Personal Income Taxes(Others) Penalty For Offences & Interest OTHER TAXES Sales Tax (Arrears) Lottery Tax/Licence Property Tax Interest Income                    | 79,760,232,052.60 72,222,960,550.94 63,903,419,092.22 7,838,161,393.38 481,043,347.54 336,717.81 7,537,271,501.67 21,879,565.08 14,164,110.59 10,449.86 2,612,721.16               | 34,259,743,769.38<br>32,176,699,805.63<br>31,950,258,397.29<br>226,441,408.34<br>-<br>-<br>2,083,043,963.75<br>-<br>208,608.15 | 34,259,743,769.38<br>32,176,699,805.63<br>31,950,258,397.29<br>226,441,408.34<br>-<br>-<br>2,083,043,963.75<br>-<br>208,608.15 | 43.0%<br>44.6%<br>50.0%<br>2.9%<br>0.0%<br>0.0%<br>27.6%<br>0.0%<br>1.5%<br>0.0%<br>0.0%<br>40.0% | 45,500,488,283.22<br>40,046,260,745.31<br>31,953,160,694.93<br>7,611,719,985.04<br>481,043,347.54<br>336,717.81<br>5,454,227,537.92<br>21,879,565.08<br>13,955,502.44<br>10,449.86<br>2,612,721.16                  |
| 1201<br>12010101<br>12010102<br>12010104<br>12010106<br>1201030<br>12010301<br>12010302<br>12010305<br>12010306            | TAX REVENUE PERSONAL TAXES  Personal Income Tax (PAYE) Personal Income Tax (Self Employed Persons) Personal Income Taxes(Others) Penalty For Offences & Interest OTHER TAXES Sales Tax (Arrears) Lottery Tax/Licence Property Tax Interest Income Capital Gain Taxes | 79,760,232,052.60 72,222,960,550.94 63,903,419,092.22 7,838,161,393.38 481,043,347.54 336,717.81 7,537,271,501.67 21,879,565.08 14,164,110.59 10,449.86 2,612,721.16 26,127,204.20 | 34,259,743,769.38 32,176,699,805.63 31,950,258,397.29 226,441,408.34 2,083,043,963.75 208,608.15 1,294,843.19                  | 34,259,743,769.38 32,176,699,805.63 31,950,258,397.29 226,441,408.34 2,083,043,963.75 208,608.15 1,294,843.19                  | 43.0%<br>44.6%<br>50.0%<br>2.9%<br>0.0%<br>0.0%<br>27.6%<br>0.0%<br>1.5%<br>0.0%<br>0.0%<br>5.0%  | 45,500,488,283.22<br>40,046,260,745.31<br>31,953,160,694.93<br>7,611,719,985.04<br>481,043,347.54<br>336,717.81<br>5,454,227,537.92<br>21,879,565.08<br>13,955,502.44<br>10,449.86<br>2,612,721.16<br>24,832,361.01 |