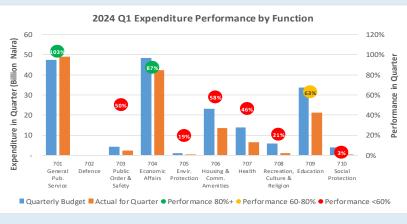

## Summary Fiscal Performance Graphs Quarterly Budget Performance Metrics 2024 Q1