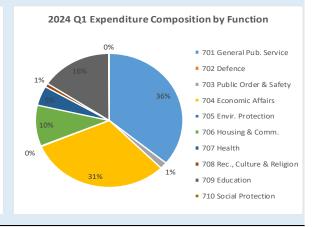

## Summary Fiscal Performance Graphs Quarterly Budget Performance Metrics 2024 Q1