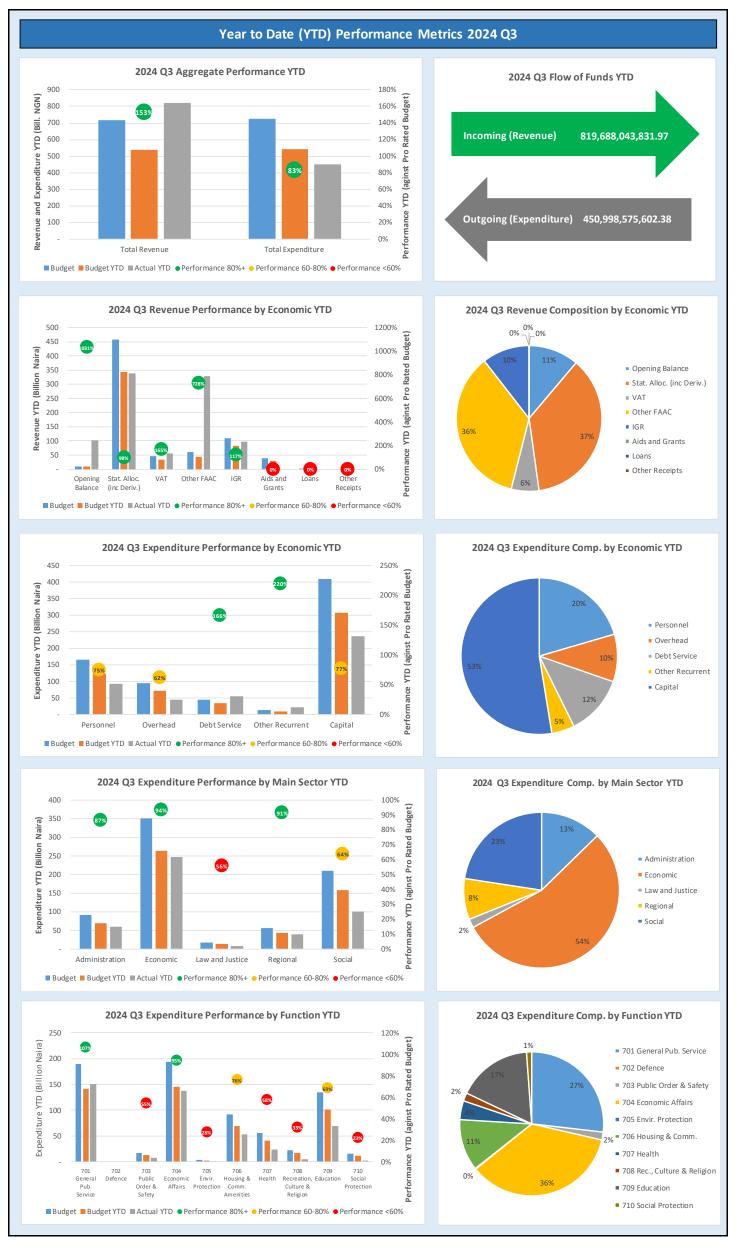

#### 1.B Revenue Performance

The Revenue Performance for the third quarter year-to date 2024 is

121.5% of the Budgeted Revenue for both Government share of Federation Account, that is, Statutory Allocation, Mineral Revenue (Oil and Gas Revenue) and the State Independent Revenue (i.e., Internally Generated Revenue (IGR)). The individual Revenue Performance, Government share of Federation Account is 128.1% year-to date while Independent Revenue had an 88.0% performance. The relative peace presently enjoyed in the Niger-Delta and the contracting of the pipeline security surveillance to private security companies have continued to play a major role in the steady flow and marginal increase in the production of crude oil in the State. The present Government plans of returning the past glory of the city of Warri and its environs have continued to rekindle both economic and commercial activities in the area, thereby boosting the overall Internally Generated Revenue (IGR) base of the state.

#### 1.C Recurrent Expenditure Performance

The overall Recurrent Expenditure had 67.6% Q3 year-to date performance as against the approved budget for year 2024. Overhead expenditure had 46.8% Budget Performance, while Other Recurrent Expenditure (excluding 2201) which includes, Social Benefit, Social Contribution and Grants (including Local Government share of IGR) had 79.8% Performance Rate for the Third quarter year-to-date, 2024; other overhead which include Public Debt Charges and Principal Loan repayment performed at 124.7% Social Benefit performed at 81.9% and social Contribution performed at 60.8% respectively. Personnel cost has a performance rate of 56.2%.

#### 1.D Capital Expenditure Performance

Capital Expenditure budget performance for third quarter, year to date stood at 58.1% of the annual capital budget. This shows above average performance of capital expenditure activities for third quarter 2024.

### Delta State Government 2024 Q3 Budget Performance Report - Summary

| Item                                                   | 2024 Original Budget | 2024 Q3 Performance | 2024 Performance Year<br>to Date (Q1-Q3) | % Performance Year to Date against 2024 Original Budget | Balance (against<br>Original Budget) |
|--------------------------------------------------------|----------------------|---------------------|------------------------------------------|---------------------------------------------------------|--------------------------------------|
| Opening Balance                                        | 10,000,000,000.00    | -                   | 103,143,852,911.49                       | 1031.4%                                                 | - 93,143,852,911.49                  |
| Recurrent Revenue                                      | 674,591,189,375.00   | 296,066,111,087.88  | 819,688,043,831.97                       | 121.5%                                                  | - 145,096,854,456.97                 |
| 11 - GOVERNMENT SHARE OF FAAC (STATUTORY REVENUE)      | 564,287,080,756.00   | 266,097,047,927.97  | 722,672,556,617.52                       | 128.1%                                                  | - 158,385,475,861.52                 |
| 12 - INDEPENDENT REVENUE                               | 110,304,108,619.00   | 29,969,063,159.91   | 97,015,487,214.45                        | 88.0%                                                   | 13,288,621,404.55                    |
| Recurrent Expenditure                                  | 316,624,462,710.79   | 65,856,748,813.45   | 213,911,041,403.05                       | 67.6%                                                   | 102,713,421,307.74                   |
| 21 - PERSONNEL COST (INCLUDING 2201 WHERE APPROPRIATE) | 164,314,725,872.79   | 30,718,750,012.78   | 92,374,663,274.38                        | 56.2%                                                   | 71,940,062,598.41                    |
| 22 - OTHER RECURRENT COSTS (EXCLUDING 2201)            | 152,309,736,838.00   | 35,137,998,800.67   | 121,536,378,128.67                       | 79.8%                                                   | 30,773,358,709.33                    |
| Breakdown of Other Recurrent Costs                     |                      |                     |                                          |                                                         |                                      |
| 2202 - OVERHEAD COST                                   | 94,503,225,254.00    | 14,755,105,490.95   | 44,254,146,345.36                        | 46.8%                                                   | 50,249,078,908.64                    |
| OTHER RECURRENT (2203-2209)                            | 57,806,511,584.00    | 20,382,893,309.72   | 77,282,231,783.31                        | 133.7%                                                  | 19,475,720,199.31                    |
| Transfer to Capital Account                            | 367,966,726,664.21   | 230,209,362,274.43  | 708,920,855,340.41                       | 192.7%                                                  | - 340,954,128,676.20                 |
| Other Receipts                                         | 40,388,124,492.00    | -                   | -                                        | 0.0%                                                    | 40,388,124,492.00                    |
| 13 - AID AND GRANTS                                    | 38,388,124,492.00    | -                   | -                                        | 0.0%                                                    | 38,388,124,492.00                    |
| 14 - CAPITAL DEVELOPMENTFUND (CDF) RECEIPTS            | 2,000,000,000.00     | -                   | -                                        | 0.0%                                                    | 2,000,000,000.00                     |
| Capital Expenditure                                    | 408,354,851,156.21   | 104,737,800,975.35  | 237,087,534,199.33                       | 58.1%                                                   | 171,267,316,956.88                   |
| 23 - CAPITAL EXPENDITURE                               | 408,354,851,156.21   | 104,737,800,975.35  | 237,087,534,199.33                       | 58.1%                                                   | 171,267,316,956.88                   |
| Total Revenue (including OB)                           | 724,979,313,867.00   | 296,066,111,087.88  | 922,831,896,743.46                       | 127.3%                                                  | - 197,852,582,876.46                 |
| Total Expenditure                                      | 724,979,313,867.00   | 170,594,549,788.80  | 450,998,575,602.38                       | 62.2%                                                   | 273,980,738,264.62                   |
| Closing Balance                                        | 0.00                 | 125,471,561,299.09  | 471,833,321,141.09                       | 42947317408753000.0%                                    | - 471,833,321,141.08                 |