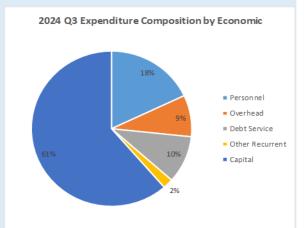

#### 1.C Recurrent Expenditure Performance

The overall Recurrent Expenditure had 67.6% Q3 year-to date performance as against the approved budget for year 2024. Overhead expenditure had 46.8% Budget Performance, while Other Recurrent Expenditure (excluding 2201) which includes, Social Benefit, Social Contribution and Grants (including Local Government share of IGR) had 79.8% Performance Rate for the Third quarter year-to-date, 2024; other overhead which include Public Debt Charges and Principal Loan repayment performed at 124.7% Social Benefit performed at 81.9% and social Contribution performed at 60.8% respectively. Personnel cost has a performance rate of 56.2%.

#### 1.D Capital Expenditure Performance

Capital Expenditure budget performance for third quarter, year to date stood at 58.1% of the annual capital budget. This shows above average performance of capital expenditure activities for third quarter 2024.