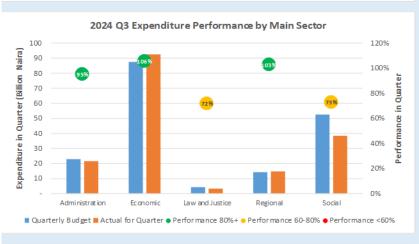

### 1.E Conclusions

The overall third quarter budget performance execution report is outstanding. His Excellency the Governor; has continued to assure Deltans of even distribution of the dividend of democracy especially infrastructural development. The Governor is also committed to the payment of the newly approved minimum wage to the state employees and to ensure he delivers on the 2024 budget as passed by the House and assented by him in line with the Governors M.O.R.E. agenda, banking on the continuous peace presently enjoyed by Deltans especially in the oil producing communities of the State and the increase in the tax bases of the independent revenue sources of the State as well as increase in the Investment activities of the State, this will ensure that these promises are kept. The expenditure classes that have been overspent will be realigned/supplemented at the last quarter of the year 2024.