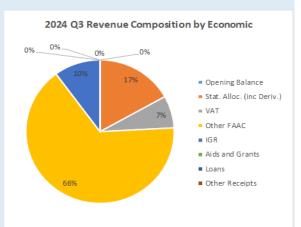

### 2.B Revenue by Economic Classification

**Table 3: Total Revenue by Economic Classification** 

#### Delta State Government Budget Performance Report 2024 Q3 - Total Revenue by Economic Classification

| Code     | Economic                                      | 2024 Original Budget      | 2024 Q3 Performance        | 2024 Performance Year<br>to Date (Q1-Q3) | % Performance Year to<br>Date against 2024<br>Original Budget | Balance (against<br>Original Budget) |
|----------|-----------------------------------------------|---------------------------|----------------------------|------------------------------------------|---------------------------------------------------------------|--------------------------------------|
| 1        | REVENUE                                       | <u>714,979,313,867.00</u> | <u>296,066,111,087.88</u>  | <u>819,688,043,831.97</u>                | <u>114.6%</u>                                                 | <i>- 104,708,729,964.97</i>          |
| 11       | GOVERNMENT SHARE OF FAAC (STATUTORY REVENUE)  | <u>564,287,080,756.00</u> | <u> 266,097,047,927.97</u> | 722,672,556,617.52                       | <u>128.1%</u>                                                 | <i>- 158,385,475,861.52</i>          |
| 1101     | GOVERNMENT SHARE OF FAAC (STATUTORY REVENUE)  | 564,287,080,756.00        | 266,097,047,927.97         | 722,672,556,617.52                       | 128.1%                                                        | - 158,385,475,861.52                 |
| 110101   | STATE GOVERNMENT SHARE OF STATUTORY REVENUES  | 458,523,684,190.00        | 50,020,343,048.37          | 338,067,014,692.27                       | 73.7%                                                         | 120,456,669,497.73                   |
| 11010101 | STATUTORY ALLOCATION                          | 305,176,905,249.00        | 2,432,661,263.36           | 176,541,045,429.36                       | 57.8%                                                         | 128,635,859,819.64                   |
| 11010104 | OIL/GAS DERIVATION                            | 153,346,778,941.00        | 47,587,681,785.01          | 161,525,969,262.91                       | 105.3%                                                        | - 8,179,190,321.91                   |
| 110102   | STATE GOVERNMENT SHARE OF VAT                 | 45,763,396,566.00         | 21,524,212,763.67          | 56,793,306,524.73                        | 124.1%                                                        | - 11,029,909,958.73                  |
| 11010201 | SHARE OF VAT                                  | 45,763,396,566.00         | 21,524,212,763.67          | 56,793,306,524.73                        | 124.1%                                                        | - 11,029,909,958.73                  |
| 110103   | STATE GOVERNMENT SHARE OF OTHER FAAC REVENUES | 60,000,000,000.00         | 194,552,492,115.93         | 327,812,235,400.52                       | 546.4%                                                        | - 267,812,235,400.52                 |
| 11010306 | Excess Crude: Derivation                      | 60,000,000,000.00         | -                          | -                                        | 0.0%                                                          | 60,000,000,000.00                    |
| 11010308 | Exchange Rate Gains - Derivation              | -                         | -                          | 113,290,082,425.82                       |                                                               | - 113,290,082,425.82                 |
| 11010311 | Ecological Fund                               | -                         | -                          | 176,108,059.04                           |                                                               | - 176,108,059.04                     |
| 11010313 | Exchange Rate Difference                      | -                         | -                          | 793,552,799.73                           |                                                               | - 793,552,799.73                     |
| 11010315 | Non Oil Revenue                               | -                         | 194,552,492,115.93         | 213,552,492,115.93                       |                                                               | - 213,552,492,115.93                 |
| 12       | INDEPENDENT REVENUE                           | <u>110,304,108,619.00</u> | <u>29,969,063,159.91</u>   | <u>97,015,487,214.45</u>                 | <u>88.0%</u>                                                  | <u>13,288,621,404.55</u>             |
| 1201     | TAX REVENUE                                   | 79,760,232,052.60         | 26,880,539,214.21          | 88,788,398,665.46                        | 111.3%                                                        | - 9,028,166,612.86                   |
| 120101   | PERSONAL TAXES                                | 72,222,960,550.94         | 22,773,870,372.54          | 78,683,679,405.34                        | 108.9%                                                        | - 6,460,718,854.40                   |
| 12010101 | Personal Income Tax (PAYE)                    | 63,903,419,092.22         | 22,717,117,448.41          | 78,238,475,587.87                        | 122.4%                                                        | - 14,335,056,495.65                  |
| 12010102 | Personal Income Tax (Self Employed Persons)   | 7,838,161,393.38          | 56,542,924.13              | 444,993,817.47                           | 5.7%                                                          | 7,393,167,575.91                     |
| 12010104 | Personal Income Taxes(Others)                 | 481,043,347.54            | ı                          | -                                        | 0.0%                                                          | 481,043,347.54                       |
| 12010106 | Penalty For Offences & Interest               | 336,717.81                | 210,000.00                 | 210,000.00                               | 62.4%                                                         | 126,717.81                           |
| 120103   | OTHER TAXES                                   | 7,537,271,501.67          | 4,106,668,841.67           | 10,104,719,260.12                        | 134.1%                                                        | - 2,567,447,758.45                   |
| 12010301 | Sales Tax (Arrears)                           | 21,879,565.08             | ı                          | -                                        | 0.0%                                                          | 21,879,565.08                        |
| 12010302 | Lottery Tax/Licence                           | 14,164,110.59             | 72,770.49                  | 281,378.64                               | 2.0%                                                          | 13,882,731.95                        |
| 12010303 | Property Tax                                  | 10,449.86                 | ı                          | 1,222,222.22                             | 11696.1%                                                      | - 1,211,772.36                       |
| 12010304 | Reimbursement Of Tax On Dividends             | -                         | -                          | 2,282,319.60                             |                                                               | - 2,282,319.60                       |
| 12010305 | Interest Income                               | 2,612,721.16              | -                          | -                                        | 0.0%                                                          | 2,612,721.16                         |
| 12010306 | Capital Gain Taxes                            | 26,127,204.20             | 2,982,304.12               | 4,277,147.31                             | 16.4%                                                         | 21,850,056.89                        |
| 12010307 | Tax Audit Arrears                             | 182,329,709.03            | 105,420,921.22             | 249,189,123.76                           | 136.7%                                                        | - 66,859,414.73                      |
| 12010309 | Withholding Tax On Contracts                  | 7,285,548,504.47          | 3,998,192,845.84           | 9,846,715,882.63                         | 135.2%                                                        | - 2,561,167,378.16                   |
| 12010315 | Cattle Tax                                    | 4,599,237.28              | -                          | 751,185.96                               | 16.3%                                                         | 3,848,051.32                         |
| 1202     | NON-TAX REVENUE                               | 30,543,876,566.40         | 3,088,523,945.70           | 8,227,088,548.99                         | 26.9%                                                         | 22,316,788,017.41                    |