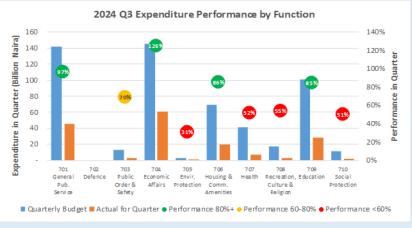

#### 1.C Recurrent Expenditure Performance

The overall Recurrent Expenditure had 67.6% Q3 year-to date performance as against the approved budget for year 2024. Overhead expenditure had 46.8% Budget Performance, while Other Recurrent Expenditure (excluding 2201) which includes, Social Benefit, Social Contribution and Grants (including Local Government share of IGR) had 79.8% Performance Rate for the Third quarter year-to-date, 2024; other overhead which include Public Debt Charges and Principal Loan repayment performed at 124.7% Social Benefit performed at 81.9% and social Contribution performed at 60.8% respectively. Personnel cost has a performance rate of 56.2%.

#### 1.D Capital Expenditure Performance

Capital Expenditure budget performance for third quarter, year to date stood at 58.1% of the annual capital budget. This shows above average performance of capital expenditure activities for third quarter 2024.