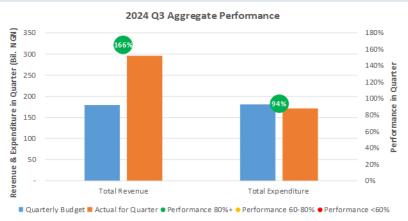

#### 1.B Revenue Performance

The Revenue Performance for the third quarter year-to date 2024 is

121.5% of the Budgeted Revenue for both Government share of Federation Account, that is, Statutory Allocation, Mineral Revenue (Oil and Gas Revenue) and the State Independent Revenue (i.e., Internally Generated Revenue (IGR)). The individual Revenue Performance, Government share of Federation Account is 128.1% year-to date while Independent Revenue had an 88.0% performance. The relative peace presently enjoyed in the Niger-Delta and the contracting of the pipeline security surveillance to private security companies have continued to play a major role in the steady flow and marginal increase in the production of crude oil in the State. The present Government plans of returning the past glory of the city of Warri and its environs have continued to rekindle both economic and commercial activities in the area, thereby boosting the overall Internally Generated Revenue (IGR) base of the state.

#### 1.C Recurrent Expenditure Performance

The overall Recurrent Expenditure had 67.6% Q3 year-to date performance as against the approved budget for year 2024. Overhead expenditure had 46.8% Budget Performance, while Other Recurrent Expenditure (excluding 2201) which includes, Social Benefit, Social Contribution and Grants (including Local Government share of IGR) had 79.8% Performance Rate for the Third quarter year-to-date, 2024; other overhead which include Public Debt Charges and Principal Loan repayment performed at 124.7% Social Benefit performed at 81.9% and social Contribution performed at 60.8% respectively. Personnel cost has a performance rate of 56.2%.

#### 1.D Capital Expenditure Performance

Capital Expenditure budget performance for third quarter, year to date stood at 58.1% of the annual capital budget. This shows above average performance of capital expenditure activities for third quarter 2024.