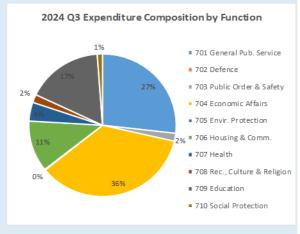

#### 1.C Recurrent Expenditure Performance

The overall Recurrent Expenditure had 67.6% Q3 year-to date performance as against the approved budget for year 2024. Overhead expenditure had 46.8% Budget Performance, while Other Recurrent Expenditure (excluding 2201) which includes, Social Benefit, Social Contribution and Grants (including Local Government share of IGR) had 79.8% Performance Rate for the Third quarter year-to-date, 2024; other overhead which include Public Debt Charges and Principal Loan repayment performed at 124.7% Social Benefit performed at 81.9% and social Contribution performed at 60.8% respectively. Personnel cost has a performance rate of 56.2%.

#### 1.D Capital Expenditure Performance

Capital Expenditure budget performance for third quarter, year to date stood at 58.1% of the annual capital budget. This shows above average performance of capital expenditure activities for third quarter 2024.