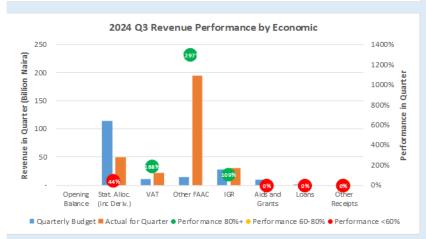

#### 1.B Revenue Performance

The Revenue Performance for the third quarter year-to date 2024 is

121.5% of the Budgeted Revenue for both Government share of Federation Account, that is, Statutory Allocation, Mineral Revenue (Oil and Gas Revenue) and the State Independent Revenue (i.e., Internally Generated Revenue (IGR)). The individual Revenue Performance, Government share of Federation Account is 128.1% year-to date while Independent Revenue had an 88.0% performance. The relative peace presently enjoyed in the Niger-Delta and the contracting of the pipeline security surveillance to private security companies have continued to play a major role in the steady flow and marginal increase in the production of crude oil in the State. The present Government plans of returning the past glory of the city of Warri and its environs have continued to rekindle both economic and commercial activities in the area, thereby boosting the overall Internally Generated Revenue (IGR) base of the state.

#### Delta State Government Budget Performance Report 2024 Q3 - Total Revenue by Economic Classification

| Code     | Economic                                      | 2024 Original Budget      | 2024 Q3 Performance        | 2024 Performance Year<br>to Date (Q1-Q3) | % Performance Year to<br>Date against 2024<br>Original Budget | Balance (against<br>Original Budget) |
|----------|-----------------------------------------------|---------------------------|----------------------------|------------------------------------------|---------------------------------------------------------------|--------------------------------------|
| 1        | REVENUE                                       | <u>714,979,313,867.00</u> | <u>296,066,111,087.88</u>  | <u>819,688,043,831.97</u>                | <u>114.6%</u>                                                 | <i>- 104,708,729,964.97</i>          |
| 11       | GOVERNMENT SHARE OF FAAC (STATUTORY REVENUE)  | <u>564,287,080,756.00</u> | <u> 266,097,047,927.97</u> | 722,672,556,617.52                       | <u>128.1%</u>                                                 | <i>- 158,385,475,861.52</i>          |
| 1101     | GOVERNMENT SHARE OF FAAC (STATUTORY REVENUE)  | 564,287,080,756.00        | 266,097,047,927.97         | 722,672,556,617.52                       | 128.1%                                                        | - 158,385,475,861.52                 |
| 110101   | STATE GOVERNMENT SHARE OF STATUTORY REVENUES  | 458,523,684,190.00        | 50,020,343,048.37          | 338,067,014,692.27                       | 73.7%                                                         | 120,456,669,497.73                   |
| 11010101 | STATUTORY ALLOCATION                          | 305,176,905,249.00        | 2,432,661,263.36           | 176,541,045,429.36                       | 57.8%                                                         | 128,635,859,819.64                   |
| 11010104 | OIL/GAS DERIVATION                            | 153,346,778,941.00        | 47,587,681,785.01          | 161,525,969,262.91                       | 105.3%                                                        | - 8,179,190,321.91                   |
| 110102   | STATE GOVERNMENT SHARE OF VAT                 | 45,763,396,566.00         | 21,524,212,763.67          | 56,793,306,524.73                        | 124.1%                                                        | - 11,029,909,958.73                  |
| 11010201 | SHARE OF VAT                                  | 45,763,396,566.00         | 21,524,212,763.67          | 56,793,306,524.73                        | 124.1%                                                        | - 11,029,909,958.73                  |
| 110103   | STATE GOVERNMENT SHARE OF OTHER FAAC REVENUES | 60,000,000,000.00         | 194,552,492,115.93         | 327,812,235,400.52                       | 546.4%                                                        | - 267,812,235,400.52                 |
| 11010306 | Excess Crude: Derivation                      | 60,000,000,000.00         | -                          | -                                        | 0.0%                                                          | 60,000,000,000.00                    |
| 11010308 | Exchange Rate Gains - Derivation              | -                         | -                          | 113,290,082,425.82                       |                                                               | - 113,290,082,425.82                 |
| 11010311 | Ecological Fund                               | -                         | -                          | 176,108,059.04                           |                                                               | - 176,108,059.04                     |
| 11010313 | Exchange Rate Difference                      | -                         | -                          | 793,552,799.73                           |                                                               | - 793,552,799.73                     |
| 11010315 | Non Oil Revenue                               | -                         | 194,552,492,115.93         | 213,552,492,115.93                       |                                                               | - 213,552,492,115.93                 |
| 12       | INDEPENDENT REVENUE                           | <u>110,304,108,619.00</u> | <u>29,969,063,159.91</u>   | <u>97,015,487,214.45</u>                 | <u>88.0%</u>                                                  | <u>13,288,621,404.55</u>             |
| 1201     | TAX REVENUE                                   | 79,760,232,052.60         | 26,880,539,214.21          | 88,788,398,665.46                        | 111.3%                                                        | - 9,028,166,612.86                   |
| 120101   | PERSONAL TAXES                                | 72,222,960,550.94         | 22,773,870,372.54          | 78,683,679,405.34                        | 108.9%                                                        | - 6,460,718,854.40                   |
| 12010101 | Personal Income Tax (PAYE)                    | 63,903,419,092.22         | 22,717,117,448.41          | 78,238,475,587.87                        | 122.4%                                                        | - 14,335,056,495.65                  |
| 12010102 | Personal Income Tax (Self Employed Persons)   | 7,838,161,393.38          | 56,542,924.13              | 444,993,817.47                           | 5.7%                                                          | 7,393,167,575.91                     |
| 12010104 | Personal Income Taxes(Others)                 | 481,043,347.54            | ı                          | -                                        | 0.0%                                                          | 481,043,347.54                       |
| 12010106 | Penalty For Offences & Interest               | 336,717.81                | 210,000.00                 | 210,000.00                               | 62.4%                                                         | 126,717.81                           |
| 120103   | OTHER TAXES                                   | 7,537,271,501.67          | 4,106,668,841.67           | 10,104,719,260.12                        | 134.1%                                                        | - 2,567,447,758.45                   |
| 12010301 | Sales Tax (Arrears)                           | 21,879,565.08             | ı                          | -                                        | 0.0%                                                          | 21,879,565.08                        |
| 12010302 | Lottery Tax/Licence                           | 14,164,110.59             | 72,770.49                  | 281,378.64                               | 2.0%                                                          | 13,882,731.95                        |
| 12010303 | Property Tax                                  | 10,449.86                 | ı                          | 1,222,222.22                             | 11696.1%                                                      | - 1,211,772.36                       |
| 12010304 | Reimbursement Of Tax On Dividends             | -                         | -                          | 2,282,319.60                             |                                                               | - 2,282,319.60                       |
| 12010305 | Interest Income                               | 2,612,721.16              | -                          | -                                        | 0.0%                                                          | 2,612,721.16                         |
| 12010306 | Capital Gain Taxes                            | 26,127,204.20             | 2,982,304.12               | 4,277,147.31                             | 16.4%                                                         | 21,850,056.89                        |
| 12010307 | Tax Audit Arrears                             | 182,329,709.03            | 105,420,921.22             | 249,189,123.76                           | 136.7%                                                        | - 66,859,414.73                      |
| 12010309 | Withholding Tax On Contracts                  | 7,285,548,504.47          | 3,998,192,845.84           | 9,846,715,882.63                         | 135.2%                                                        | - 2,561,167,378.16                   |
| 12010315 | Cattle Tax                                    | 4,599,237.28              | -                          | 751,185.96                               | 16.3%                                                         | 3,848,051.32                         |
| 1202     | NON-TAX REVENUE                               | 30,543,876,566.40         | 3,088,523,945.70           | 8,227,088,548.99                         | 26.9%                                                         | 22,316,788,017.41                    |