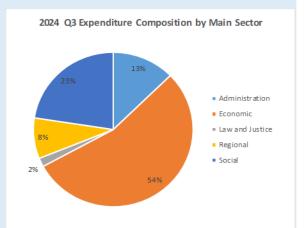

#### 1.C Recurrent Expenditure Performance

The overall Recurrent Expenditure had 67.6% Q3 year-to date performance as against the approved budget for year 2024. Overhead expenditure had 46.8% Budget Performance, while Other Recurrent Expenditure (excluding 2201) which includes, Social Benefit, Social Contribution and Grants (including Local Government share of IGR) had 79.8% Performance Rate for the Third quarter year-to-date, 2024; other overhead which include Public Debt Charges and Principal Loan repayment performed at 124.7% Social Benefit performed at 81.9% and social Contribution performed at 60.8% respectively. Personnel cost has a performance rate of 56.2%.

#### 1.D Capital Expenditure Performance

Capital Expenditure budget performance for third quarter, year to date stood at 58.1% of the annual capital budget. This shows above average performance of capital expenditure activities for third quarter 2024.