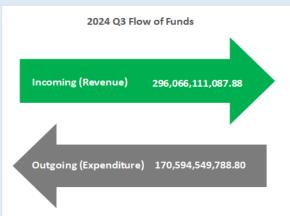

### Delta State Government 2024 Q3 Budget Performance Report - Summary

| Item                                                   | 2024 Original Budget | 2024 Q3 Performance | 2024 Performance Year<br>to Date (Q1-Q3) | % Performance Year to Date against 2024 Original Budget | Balance (against<br>Original Budget) |
|--------------------------------------------------------|----------------------|---------------------|------------------------------------------|---------------------------------------------------------|--------------------------------------|
| Opening Balance                                        | 10,000,000,000.00    | -                   | 103,143,852,911.49                       | 1031.4%                                                 | - 93,143,852,911.49                  |
| Recurrent Revenue                                      | 674,591,189,375.00   | 296,066,111,087.88  | 819,688,043,831.97                       | 121.5%                                                  | - 145,096,854,456.97                 |
| 11 - GOVERNMENT SHARE OF FAAC (STATUTORY REVENUE)      | 564,287,080,756.00   | 266,097,047,927.97  | 722,672,556,617.52                       | 128.1%                                                  | - 158,385,475,861.52                 |
| 12 - INDEPENDENT REVENUE                               | 110,304,108,619.00   | 29,969,063,159.91   | 97,015,487,214.45                        | 88.0%                                                   | 13,288,621,404.55                    |
| Recurrent Expenditure                                  | 316,624,462,710.79   | 65,856,748,813.45   | 213,911,041,403.05                       | 67.6%                                                   | 102,713,421,307.74                   |
| 21 - PERSONNEL COST (INCLUDING 2201 WHERE APPROPRIATE) | 164,314,725,872.79   | 30,718,750,012.78   | 92,374,663,274.38                        | 56.2%                                                   | 71,940,062,598.41                    |
| 22 - OTHER RECURRENT COSTS (EXCLUDING 2201)            | 152,309,736,838.00   | 35,137,998,800.67   | 121,536,378,128.67                       | 79.8%                                                   | 30,773,358,709.33                    |
| Breakdown of Other Recurrent Costs                     |                      |                     |                                          |                                                         |                                      |
| 2202 - OVERHEAD COST                                   | 94,503,225,254.00    | 14,755,105,490.95   | 44,254,146,345.36                        | 46.8%                                                   | 50,249,078,908.64                    |
| OTHER RECURRENT (2203-2209)                            | 57,806,511,584.00    | 20,382,893,309.72   | 77,282,231,783.31                        | 133.7%                                                  | 19,475,720,199.31                    |
| Transfer to Capital Account                            | 367,966,726,664.21   | 230,209,362,274.43  | 708,920,855,340.41                       | 192.7%                                                  | - 340,954,128,676.20                 |
| Other Receipts                                         | 40,388,124,492.00    | -                   | -                                        | 0.0%                                                    | 40,388,124,492.00                    |
| 13 - AID AND GRANTS                                    | 38,388,124,492.00    | -                   | -                                        | 0.0%                                                    | 38,388,124,492.00                    |
| 14 - CAPITAL DEVELOPMENTFUND (CDF) RECEIPTS            | 2,000,000,000.00     | -                   | -                                        | 0.0%                                                    | 2,000,000,000.00                     |
| Capital Expenditure                                    | 408,354,851,156.21   | 104,737,800,975.35  | 237,087,534,199.33                       | 58.1%                                                   | 171,267,316,956.88                   |
| 23 - CAPITAL EXPENDITURE                               | 408,354,851,156.21   | 104,737,800,975.35  | 237,087,534,199.33                       | 58.1%                                                   | 171,267,316,956.88                   |
| Total Revenue (including OB)                           | 724,979,313,867.00   | 296,066,111,087.88  | 922,831,896,743.46                       | 127.3%                                                  | - 197,852,582,876.46                 |
| Total Expenditure                                      | 724,979,313,867.00   | 170,594,549,788.80  | 450,998,575,602.38                       | 62.2%                                                   | 273,980,738,264.62                   |
| Closing Balance                                        | 0.00                 | 125,471,561,299.09  | 471,833,321,141.09                       | 42947317408753000.0%                                    | - 471,833,321,141.08                 |