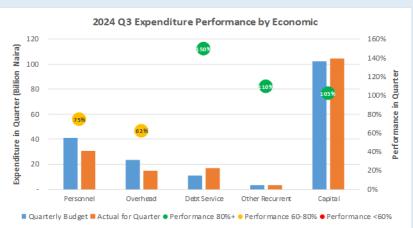

#### 1.C Recurrent Expenditure Performance

The overall Recurrent Expenditure had 67.6% Q3 year-to date performance as against the approved budget for year 2024. Overhead expenditure had 46.8% Budget Performance, while Other Recurrent Expenditure (excluding 2201) which includes, Social Benefit, Social Contribution and Grants (including Local Government share of IGR) had 79.8% Performance Rate for the Third quarter year-to-date, 2024; other overhead which include Public Debt Charges and Principal Loan repayment performed at 124.7% Social Benefit performed at 81.9% and social Contribution performed at 60.8% respectively. Personnel cost has a performance rate of 56.2%.

#### 1.D Capital Expenditure Performance

Capital Expenditure budget performance for third quarter, year to date stood at 58.1% of the annual capital budget. This shows above average performance of capital expenditure activities for third quarter 2024.