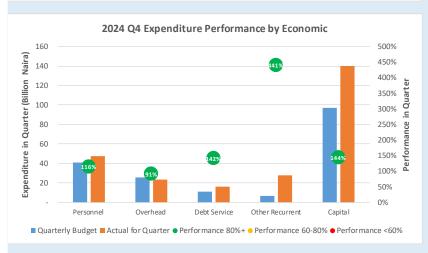

### 1.C Recurrent Expenditure Performance

The overall Recurrent Expenditure had 97.8% Q4 year-to date performance as against the approved budget for year 2024. Overhead expenditure had 66.5% Budget Performance, while Other Recurrent Expenditure (excluding 2201) which includes, Social Benefit, Social Contribution and Grants (including Local Government share of IGR) had 109.8% Performance Rate for the Fourth quarter year-to-date, 2024; other overhead which include Public Debt Charges and Principal Loan repayment performed at 172.9% Social Benefit performed at 103.8% and social Contribution performed at 97.2% respectively. Personnel cost has a performance rate of 85.2%

#### 1.D Capital Expenditure Performance

Capital Expenditure budget performance for Fourth quarter, year to date stood at 97.0% of the annual capital budget. This shows above an excellent performance of capital expenditure activities for Fourth quarter 2024