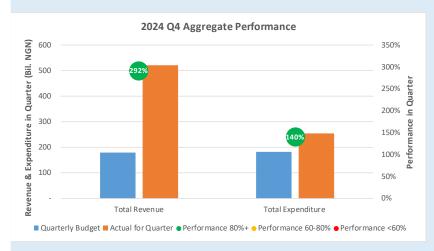

#### 1.B Revenue Performance

The Revenue Performance for the fourth quarter year-to date 2024 is 196.9% of the Budgeted Revenue for both Government share of Federation Account, that is, Statutory Allocation, Mineral Revenue (Oil and Gas Revenue) and the State Independent Revenue (i.e., Internally Generated Revenue (IGR)). The individual Revenue Performance, Government share of Federation Account is 208.7% year-to date while Independent Revenue had a 136.7% performance. The relative peace presently enjoyed in the Niger-Delta and the contracting of the pipeline security surveillance to private security companies have continued to play a major role in the steady flow and production of crude oil in the State. The present Government plans of returning the past glory of the city of Warri and its environs have continued to rekindle both economic and commercial activities in the area, thereby boosting the overall Internally Generated Revenue (IGR) base of the state.

### 1.C Recurrent Expenditure Performance

The overall Recurrent Expenditure had 97.8% Q4 year-to date performance as against the approved budget for year 2024. Overhead expenditure had 66.5% Budget Performance, while Other Recurrent Expenditure (excluding 2201) which includes, Social Benefit, Social Contribution and Grants (including Local Government share of IGR) had 109.8% Performance Rate for the Fourth quarter year-to-date, 2024; other overhead which include Public Debt Charges and Principal Loan repayment performed at 172.9% Social Benefit performed at 103.8% and social Contribution performed at 97.2% respectively. Personnel cost has a performance rate of 85.2%

#### 1.D Capital Expenditure Performance

Capital Expenditure budget performance for Fourth quarter, year to date stood at 97.0% of the annual capital budget. This shows above an excellent performance of capital expenditure activities for Fourth quarter 2024

### Delta State Government 2024 Q4 Budget Performance Report - Summary

| Item                                                   | 2024 Original Budget | 2024 Final Budget  | 2024 Q4 Performance | 2024 Performance Year to<br>Date (Q1-Q4) | % Performance Year to<br>Date against 2024 Final<br>Budget | Balance (against Final<br>Budget) |
|--------------------------------------------------------|----------------------|--------------------|---------------------|------------------------------------------|------------------------------------------------------------|-----------------------------------|
| Opening Balance                                        | 10,000,000,000.00    | 10,000,000,000.00  | -                   | 92,905,148,770.01                        | 929.1%                                                     | - 82,905,148,770.01               |
| Recurrent Revenue                                      | 674,591,189,375.00   | 674,591,189,375.00 | 508,692,113,776.32  | 1,328,380,157,608.28                     | 196.9%                                                     | - 653,788,968,233.28              |
| 11 - GOVERNMENT SHARE OF FAAC (STATUTORY REVENUE)      | 564,287,080,756.00   | 564,287,080,756.00 | 454,926,905,644.31  | 1,177,599,462,261.82                     | 208.7%                                                     | - 613,312,381,505.83              |
| 12 - INDEPENDENT REVENUE                               | 110,304,108,619.00   | 110,304,108,619.00 | 53,765,208,132.01   | 150,780,695,346.46                       | 136.7%                                                     | - 40,476,586,727.46               |
| Recurrent Expenditure                                  | 316,624,462,710.79   | 335,624,462,710.79 | 114,252,972,331.06  | 328,164,013,734.11                       | 97.8%                                                      | 7,460,448,976.68                  |
| 21 - PERSONNEL COST (INCLUDING 2201 WHERE APPROPRIATE) | 164,314,725,872.79   | 164,314,725,872.79 | 47,624,675,162.58   | 139,999,338,436.96                       | 85.2%                                                      | 24,315,387,435.83                 |
| 22 - OTHER RECURRENT COSTS (EXCLUDING 2201)            | 152,309,736,838.00   | 171,309,736,838.00 | 66,628,297,168.48   | 188,164,675,297.15                       | 109.8%                                                     | - 16,854,938,459.15               |
| Breakdown of Other Recurrent Costs                     |                      |                    |                     |                                          |                                                            |                                   |
| 2202 - OVERHEAD COST                                   | 94,503,225,254.00    | 101,503,225,254.00 | 23,197,163,360.85   | 67,451,309,706.21                        | 66.5%                                                      | 34,051,915,547.79                 |
| OTHER RECURRENT (2203-2209)                            | 57,806,511,584.00    | 69,806,511,584.00  | 43,431,133,807.63   | 120,713,365,590.94                       | 172.9%                                                     | - 50,906,854,006.94               |
| Transfer to Capital Account                            | 367,966,726,664.21   | 348,966,726,664.21 | 394,439,141,445.26  | 1,093,121,292,644.18                     | 313.2%                                                     | - 744,154,565,979.98              |
| Other Receipts                                         | 40,388,124,492.00    | 40,388,124,492.00  | 13,270,320,155.81   | 13,270,320,155.81                        | 32.9%                                                      | 27,117,804,336.19                 |
| 13 - AID AND GRANTS                                    | 38,388,124,492.00    | 38,388,124,492.00  | 13,270,320,155.81   | 13,270,320,155.81                        | 34.6%                                                      | 25,117,804,336.19                 |
| 14 - CAPITAL DEVELOPMENTFUND (CDF) RECEIPTS            | 2,000,000,000.00     | 2,000,000,000.00   | -                   | -                                        | 0.0%                                                       | 2,000,000,000.00                  |
| Capital Expenditure                                    | 408,354,851,156.21   | 389,354,851,156.21 | 140,365,634,228.16  | 377,651,168,427.49                       | 97.0%                                                      | 11,703,682,728.72                 |
| 23 - CAPITAL EXPENDITURE                               | 408,354,851,156.21   | 389,354,851,156.21 | 140,365,634,228.16  | 377,651,168,427.49                       | 97.0%                                                      | 11,703,682,728.72                 |
| Total Revenue (including OB)                           | 724,979,313,867.00   | 724,979,313,867.00 | 521,962,433,932.13  | 1,434,555,626,534.10                     | 197.9%                                                     | - 709,576,312,667.10              |
| Total Expenditure                                      | 724,979,313,867.00   | 724,979,313,867.00 | 254,618,606,559.22  | 705,815,182,161.60                       | 97.4%                                                      | 19,164,131,705.40                 |
| Closing Balance                                        | 0.00                 | -                  | 267,343,827,372.91  | 728,740,444,372.51                       |                                                            | - 728,740,444,372.51              |