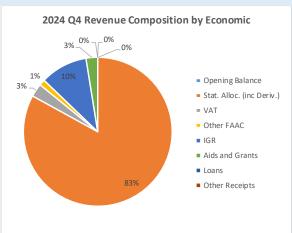

## **Revenue by Economic Classification**

**Table 3: Total Revenue by Economic Classification** 

### Delta State Government Budget Performance Report 2024 Q4 - Total Revenue by Economic Classification

| Code     | Economic                                      | 2024 Original Budget      | 2024 Final Budget         | 2024 Q4 Performance       | 2024 Performance Year to Date<br>(Q1-Q4) | % Performance Year to<br>Date against 2024 Final<br>Budget | Balance (against Final Budget) |
|----------|-----------------------------------------------|---------------------------|---------------------------|---------------------------|------------------------------------------|------------------------------------------------------------|--------------------------------|
| 1        | REVENUE                                       | <u>714,979,313,867.00</u> | <u>714,979,313,867.00</u> | <u>521,962,433,932.13</u> | <u>1,341,650,477,764.09</u>              | <u>187.6%</u>                                              | <u>- 626,671,163,897.09</u>    |
| 11       | GOVERNMENT SHARE OF FAAC (STATUTORY REVENUE)  | <u>564,287,080,756.00</u> | <u>564,287,080,756.00</u> | <u>454,926,905,644.31</u> | 1,177,599,462,261.82                     | <u>208.7%</u>                                              | <i>- 613,312,381,505.83</i>    |
| 1101     | GOVERNMENT SHARE OF FAAC (STATUTORY REVENUE)  | 564,287,080,756.00        | 564,287,080,756.00        | 454,926,905,644.31        | 1,177,599,462,261.82                     | 208.7%                                                     | - 613,312,381,505.83           |
| 110101   | STATE GOVERNMENT SHARE OF STATUTORY REVENUES  | 458,523,684,190.00        | 458,523,684,190.00        | 433,160,706,158.68        | 771,227,720,850.95                       | 168.2%                                                     | - 312,704,036,660.95           |
| 11010101 | STATUTORY ALLOCATION                          | 305,176,905,249.00        | 305,176,905,249.00        | 79,597,180,543.81         | 256,138,225,973.18                       | 83.9%                                                      | 49,038,679,275.83              |
| 11010104 | OIL/GAS DERIVATION                            | 153,346,778,941.00        | 153,346,778,941.00        | 353,563,525,614.86        | 515,089,494,877.77                       | 335.9%                                                     | - 361,742,715,936.77           |
| 110102   | STATE GOVERNMENT SHARE OF VAT                 | 45,763,396,566.00         | 45,763,396,566.00         | 15,060,658,852.06         | 71,853,965,376.79                        | 157.0%                                                     | - 26,090,568,810.79            |
| 11010201 | SHARE OF VAT                                  | 45,763,396,566.00         | 45,763,396,566.00         | 15,060,658,852.06         | 71,853,965,376.79                        | 157.0%                                                     | - 26,090,568,810.79            |
| 110103   | STATE GOVERNMENT SHARE OF OTHER FAAC REVENUES | 60,000,000,000.00         | 60,000,000,000.00         | 6,705,540,633.57          | 334,517,776,034.09                       | 557.5%                                                     | - 274,517,776,034.09           |
| 11010305 | Excess Crude: Statutory                       | -                         | -                         | 6,000,000,000.00          | 6,000,000,000.00                         |                                                            | - 6,000,000,000.00             |
| 11010306 | Excess Crude: Derivation                      | 60,000,000,000.00         | 60,000,000,000.00         | -                         | -                                        | 0.0%                                                       | 60,000,000,000.00              |
| 11010308 | Exchange Rate Gains - Derivation              | -                         | -                         | -                         | 113,290,082,425.82                       |                                                            | - 113,290,082,425.82           |
| 11010311 | Ecological Fund                               | -                         | -                         | 135,027,890.15            | 311,135,949.19                           |                                                            | - 311,135,949.19               |
| 11010312 | Special Refund and Allocation                 | -                         | -                         | 54,103,314.53             | 54,103,314.53                            |                                                            | - 54,103,314.53                |
| 11010313 | Exchange Rate Difference                      | -                         | -                         | -                         | 793,552,799.73                           |                                                            | - 793,552,799.73               |
| 11010315 | Non Oil Revenue                               | -                         | -                         | -                         | 213,552,492,115.93                       |                                                            | - 213,552,492,115.93           |
| 11010320 | Electronic Money Transfer Levy                | -                         | -                         | 516,409,428.89            | 516,409,428.89                           |                                                            | - 516,409,428.89               |
| 12       | INDEPENDENT REVENUE                           | <u>110,304,108,619.00</u> | <u>110,304,108,619.00</u> | <u>53,765,208,132.01</u>  | <u>150,780,695,346.46</u>                | <u>136.7%</u>                                              | <u>- 40,476,586,727.46</u>     |
| 1201     | TAX REVENUE                                   | 79,760,232,052.60         | 79,760,232,052.60         | 38,779,844,273.98         | 127,568,242,939.44                       | 159.9%                                                     | - 47,808,010,886.84            |
| 120101   | PERSONAL TAXES                                | 72,222,960,550.94         | 72,222,960,550.94         | 33,037,597,583.15         | 111,721,276,988.49                       | 154.7%                                                     | - 39,498,316,437.55            |
| 12010101 | Personal Income Tax (PAYE)                    | 63,903,419,092.22         | 63,903,419,092.22         | 32,961,673,249.55         | 111,200,148,837.42                       | 174.0%                                                     | - 47,296,729,745.20            |
| 12010102 | Personal Income Tax (Self Employed Persons)   | 7,838,161,393.38          | 7,838,161,393.38          | 75,714,333.60             | 520,708,151.07                           | 6.6%                                                       | 7,317,453,242.31               |
| 12010104 | Personal Income Taxes(Others)                 | 481,043,347.54            | 481,043,347.54            | -                         | -                                        | 0.0%                                                       | 481,043,347.54                 |
| 12010106 | Penalty For Offences & Interest               | 336,717.81                | 336,717.81                | 210,000.00                | 420,000.00                               | 124.7%                                                     | - 83,282.19                    |
| 120103   | OTHER TAXES                                   | 7,537,271,501.67          | 7,537,271,501.67          | 5,742,246,690.83          | 15,846,965,950.95                        | 210.2%                                                     | - 8,309,694,449.28             |
| 12010301 | Sales Tax (Arrears)                           | 21,879,565.08             | 21,879,565.08             | -                         | -                                        | 0.0%                                                       | 21,879,565.08                  |
| 12010302 | Lottery Tax/Licence                           | 14,164,110.59             | 14,164,110.59             | 72,770.49                 | 354,149.13                               | 2.5%                                                       | 13,809,961.46                  |
| 12010303 | Property Tax                                  | 10,449.86                 | 10,449.86                 | -                         | 1,222,222.22                             | 11696.1%                                                   | - 1,211,772.36                 |