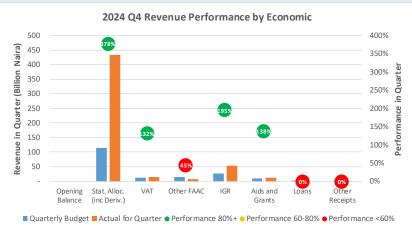

#### 1.B Revenue Performance

The Revenue Performance for the fourth quarter year-to date 2024 is 196.9% of the Budgeted Revenue for both Government share of Federation Account, that is, Statutory Allocation, Mineral Revenue (Oil and Gas Revenue) and the State Independent Revenue (i.e., Internally Generated Revenue (IGR)). The individual Revenue Performance, Government share of Federation Account is 208.7% year-to date while Independent Revenue had a 136.7% performance. The relative peace presently enjoyed in the Niger-Delta and the contracting of the pipeline security surveillance to private security companies have continued to play a major role in the steady flow and production of crude oil in the State. The present Government plans of returning the past glory of the city of Warri and its environs have continued to rekindle both economic and commercial activities in the area, thereby boosting the overall Internally Generated Revenue (IGR) base of the state.

### Delta State Government Budget Performance Report 2024 Q4 - Total Revenue by Economic Classification

| Code     | Economic                                      | 2024 Original Budget      | 2024 Final Budget         | 2024 Q4 Performance       | 2024 Performance Year to Date<br>(Q1-Q4) | % Performance Year to<br>Date against 2024 Final<br>Budget | Balance (against Final Budget) |
|----------|-----------------------------------------------|---------------------------|---------------------------|---------------------------|------------------------------------------|------------------------------------------------------------|--------------------------------|
| 1        | REVENUE                                       | <u>714,979,313,867.00</u> | <u>714,979,313,867.00</u> | <u>521,962,433,932.13</u> | <u>1,341,650,477,764.09</u>              | <u>187.6%</u>                                              | <u>- 626,671,163,897.09</u>    |
| 11       | GOVERNMENT SHARE OF FAAC (STATUTORY REVENUE)  | <u>564,287,080,756.00</u> | <u>564,287,080,756.00</u> | <u>454,926,905,644.31</u> | 1,177,599,462,261.82                     | <u>208.7%</u>                                              | <i>- 613,312,381,505.83</i>    |
| 1101     | GOVERNMENT SHARE OF FAAC (STATUTORY REVENUE)  | 564,287,080,756.00        | 564,287,080,756.00        | 454,926,905,644.31        | 1,177,599,462,261.82                     | 208.7%                                                     | - 613,312,381,505.83           |
| 110101   | STATE GOVERNMENT SHARE OF STATUTORY REVENUES  | 458,523,684,190.00        | 458,523,684,190.00        | 433,160,706,158.68        | 771,227,720,850.95                       | 168.2%                                                     | - 312,704,036,660.95           |
| 11010101 | STATUTORY ALLOCATION                          | 305,176,905,249.00        | 305,176,905,249.00        | 79,597,180,543.81         | 256,138,225,973.18                       | 83.9%                                                      | 49,038,679,275.83              |
| 11010104 | OIL/GAS DERIVATION                            | 153,346,778,941.00        | 153,346,778,941.00        | 353,563,525,614.86        | 515,089,494,877.77                       | 335.9%                                                     | - 361,742,715,936.77           |
| 110102   | STATE GOVERNMENT SHARE OF VAT                 | 45,763,396,566.00         | 45,763,396,566.00         | 15,060,658,852.06         | 71,853,965,376.79                        | 157.0%                                                     | - 26,090,568,810.79            |
| 11010201 | SHARE OF VAT                                  | 45,763,396,566.00         | 45,763,396,566.00         | 15,060,658,852.06         | 71,853,965,376.79                        | 157.0%                                                     | - 26,090,568,810.79            |
| 110103   | STATE GOVERNMENT SHARE OF OTHER FAAC REVENUES | 60,000,000,000.00         | 60,000,000,000.00         | 6,705,540,633.57          | 334,517,776,034.09                       | 557.5%                                                     | - 274,517,776,034.09           |
| 11010305 | Excess Crude: Statutory                       | -                         | -                         | 6,000,000,000.00          | 6,000,000,000.00                         |                                                            | - 6,000,000,000.00             |
| 11010306 | Excess Crude: Derivation                      | 60,000,000,000.00         | 60,000,000,000.00         | -                         | -                                        | 0.0%                                                       | 60,000,000,000.00              |
| 11010308 | Exchange Rate Gains - Derivation              | -                         | -                         | -                         | 113,290,082,425.82                       |                                                            | - 113,290,082,425.82           |
| 11010311 | Ecological Fund                               | -                         | -                         | 135,027,890.15            | 311,135,949.19                           |                                                            | - 311,135,949.19               |
| 11010312 | Special Refund and Allocation                 | -                         | -                         | 54,103,314.53             | 54,103,314.53                            |                                                            | - 54,103,314.53                |
| 11010313 | Exchange Rate Difference                      | -                         | -                         | -                         | 793,552,799.73                           |                                                            | - 793,552,799.73               |
| 11010315 | Non Oil Revenue                               | -                         | -                         | -                         | 213,552,492,115.93                       |                                                            | - 213,552,492,115.93           |
| 11010320 | Electronic Money Transfer Levy                | -                         | -                         | 516,409,428.89            | 516,409,428.89                           |                                                            | - 516,409,428.89               |
| 12       | INDEPENDENT REVENUE                           | <u>110,304,108,619.00</u> | <u>110,304,108,619.00</u> | <u>53,765,208,132.01</u>  | <u>150,780,695,346.46</u>                | <u>136.7%</u>                                              | <u>- 40,476,586,727.46</u>     |
| 1201     | TAX REVENUE                                   | 79,760,232,052.60         | 79,760,232,052.60         | 38,779,844,273.98         | 127,568,242,939.44                       | 159.9%                                                     | - 47,808,010,886.84            |
| 120101   | PERSONAL TAXES                                | 72,222,960,550.94         | 72,222,960,550.94         | 33,037,597,583.15         | 111,721,276,988.49                       | 154.7%                                                     | - 39,498,316,437.55            |
| 12010101 | Personal Income Tax (PAYE)                    | 63,903,419,092.22         | 63,903,419,092.22         | 32,961,673,249.55         | 111,200,148,837.42                       | 174.0%                                                     | - 47,296,729,745.20            |
| 12010102 | Personal Income Tax (Self Employed Persons)   | 7,838,161,393.38          | 7,838,161,393.38          | 75,714,333.60             | 520,708,151.07                           | 6.6%                                                       | 7,317,453,242.31               |
| 12010104 | Personal Income Taxes(Others)                 | 481,043,347.54            | 481,043,347.54            | -                         | -                                        | 0.0%                                                       | 481,043,347.54                 |
| 12010106 | Penalty For Offences & Interest               | 336,717.81                | 336,717.81                | 210,000.00                | 420,000.00                               | 124.7%                                                     | - 83,282.19                    |
| 120103   | OTHER TAXES                                   | 7,537,271,501.67          | 7,537,271,501.67          | 5,742,246,690.83          | 15,846,965,950.95                        | 210.2%                                                     | - 8,309,694,449.28             |
| 12010301 | Sales Tax (Arrears)                           | 21,879,565.08             | 21,879,565.08             | -                         | -                                        | 0.0%                                                       | 21,879,565.08                  |
| 12010302 | Lottery Tax/Licence                           | 14,164,110.59             | 14,164,110.59             | 72,770.49                 | 354,149.13                               | 2.5%                                                       | 13,809,961.46                  |
| 12010303 | Property Tax                                  | 10,449.86                 | 10,449.86                 | -                         | 1,222,222.22                             | 11696.1%                                                   | - 1,211,772.36                 |