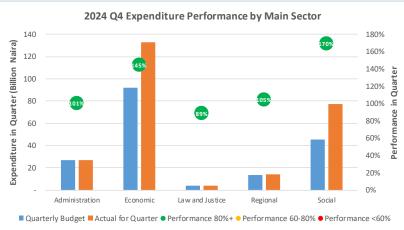

tural development. The Governor has also commenced the payment of the newly approved minimum wage to the state employees and to ensure he delivers on the 2024 budget as passed by the House and assented by him in line with the Governors M.O.R.E. agenda, banking on the continuous peace presently enjoyed by Deltans especially in the oil producing communities of the State and the increase in the tax bases of the independent revenue sources of the State as well as increase in the Investment activities of the State, this will ensure that these promises are kept. The expenditure classes that were overspent during the third quarter have been realigned.

Summary Fiscal Performance Graphs Quarterly Budget Performance Metrics 2024 Q

#### **Quarterly Budget Performance Metrics 2024 Q4**























# 2 Budget Reports

### 2.A Summary

Table 1: Budget Summary

### Delta State Government 2024 Q4 Budget Performance Report - Summary

| Item                                                   | 2024 Original Budget | 2024 Final Budget  | 2024 Q4 Performance | 2024 Performance Year to<br>Date (Q1-Q4) | % Performance Year to<br>Date against 2024 Final<br>Budget | Balance (against Final<br>Budget) |
|--------------------------------------------------------|----------------------|--------------------|---------------------|------------------------------------------|------------------------------------------------------------|-----------------------------------|
| Opening Balance                                        | 10,000,000,000.00    | 10,000,000,000.00  | -                   | 9