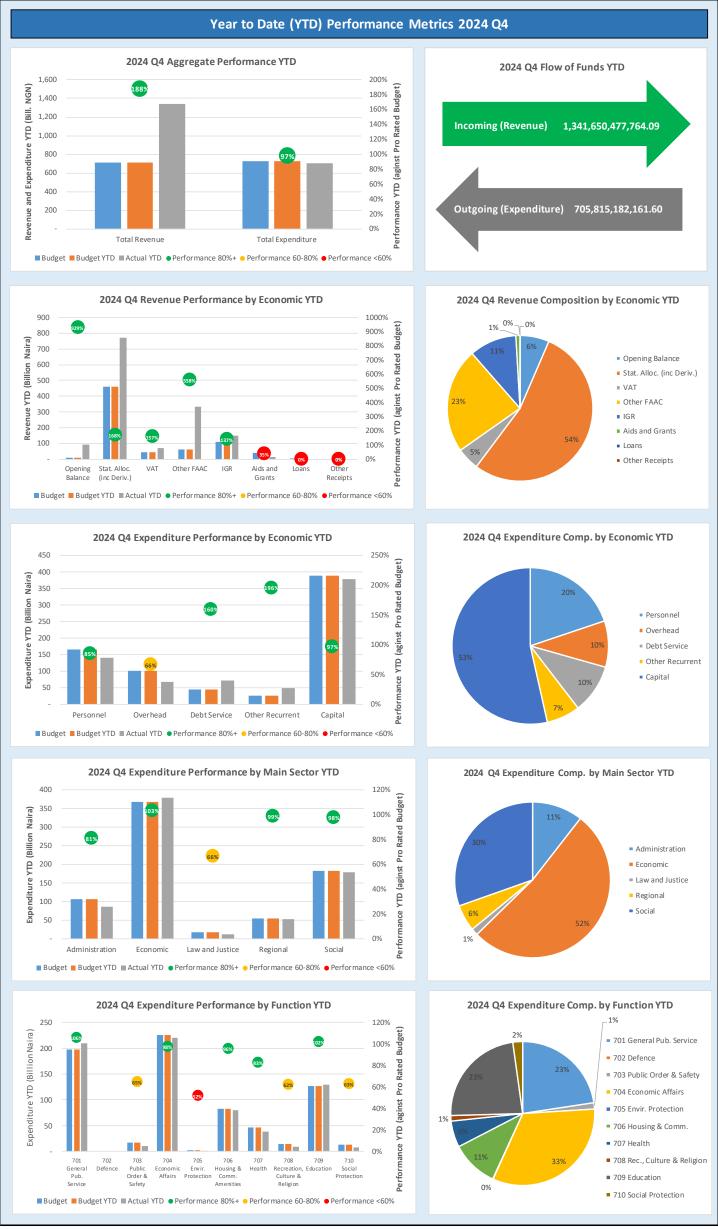

### Delta State Government 2024 Q4 Budget Performance Report - Summary

| Item                                                   | 2024 Original Budget | 2024 Final Budget  | 2024 Q4 Performance | 2024 Performance Year to<br>Date (Q1-Q4) | % Performance Year to<br>Date against 2024 Final<br>Budget | Balance (against Final<br>Budget) |
|--------------------------------------------------------|----------------------|--------------------|---------------------|------------------------------------------|------------------------------------------------------------|-----------------------------------|
| Opening Balance                                        | 10,000,000,000.00    | 10,000,000,000.00  | -                   | 92,905,148,770.01                        | 929.1%                                                     | - 82,905,148,770.01               |
| Recurrent Revenue                                      | 674,591,189,375.00   | 674,591,189,375.00 | 508,692,113,776.32  | 1,328,380,157,608.28                     | 196.9%                                                     | - 653,788,968,233.28              |
| 11 - GOVERNMENT SHARE OF FAAC (STATUTORY REVENUE)      | 564,287,080,756.00   | 564,287,080,756.00 | 454,926,905,644.31  | 1,177,599,462,261.82                     | 208.7%                                                     | - 613,312,381,505.83              |
| 12 - INDEPENDENT REVENUE                               | 110,304,108,619.00   | 110,304,108,619.00 | 53,765,208,132.01   | 150,780,695,346.46                       | 136.7%                                                     | - 40,476,586,727.46               |
| Recurrent Expenditure                                  | 316,624,462,710.79   | 335,624,462,710.79 | 114,252,972,331.06  | 328,164,013,734.11                       | 97.8%                                                      | 7,460,448,976.68                  |
| 21 - PERSONNEL COST (INCLUDING 2201 WHERE APPROPRIATE) | 164,314,725,872.79   | 164,314,725,872.79 | 47,624,675,162.58   | 139,999,338,436.96                       | 85.2%                                                      | 24,315,387,435.83                 |
| 22 - OTHER RECURRENT COSTS (EXCLUDING 2201)            | 152,309,736,838.00   | 171,309,736,838.00 | 66,628,297,168.48   | 188,164,675,297.15                       | 109.8%                                                     | - 16,854,938,459.15               |
| Breakdown of Other Recurrent Costs                     |                      |                    |                     |                                          |                                                            |                                   |
| 2202 - OVERHEAD COST                                   | 94,503,225,254.00    | 101,503,225,254.00 | 23,197,163,360.85   | 67,451,309,706.21                        | 66.5%                                                      | 34,051,915,547.79                 |
| OTHER RECURRENT (2203-2209)                            | 57,806,511,584.00    | 69,806,511,584.00  | 43,431,133,807.63   | 120,713,365,590.94                       | 172.9%                                                     | - 50,906,854,006.94               |
| Transfer to Capital Account                            | 367,966,726,664.21   | 348,966,726,664.21 | 394,439,141,445.26  | 1,093,121,292,644.18                     | 313.2%                                                     | - 744,154,565,979.98              |
| Other Receipts                                         | 40,388,124,492.00    | 40,388,124,492.00  | 13,270,320,155.81   | 13,270,320,155.81                        | 32.9%                                                      | 27,117,804,336.19                 |
| 13 - AID AND GRANTS                                    | 38,388,124,492.00    | 38,388,124,492.00  | 13,270,320,155.81   | 13,270,320,155.81                        | 34.6%                                                      | 25,117,804,336.19                 |
| 14 - CAPITAL DEVELOPMENTFUND (CDF) RECEIPTS            | 2,000,000,000.00     | 2,000,000,000.00   | -                   | -                                        | 0.0%                                                       | 2,000,000,000.00                  |
| Capital Expenditure                                    | 408,354,851,156.21   | 389,354,851,156.21 | 140,365,634,228.16  | 377,651,168,427.49                       | 97.0%                                                      | 11,703,682,728.72                 |
| 23 - CAPITAL EXPENDITURE                               | 408,354,851,156.21   | 389,354,851,156.21 | 140,365,634,228.16  | 377,651,168,427.49                       | 97.0%                                                      | 11,703,682,728.72                 |
| Total Revenue (including OB)                           | 724,979,313,867.00   | 724,979,313,867.00 | 521,962,433,932.13  | 1,434,555,626,534.10                     | 197.9%                                                     | - 709,576,312,667.10              |
| Total Expenditure                                      | 724,979,313,867.00   | 724,979,313,867.00 | 254,618,606,559.22  | 705,815,182,161.60                       | 97.4%                                                      | 19,164,131,705.40                 |
| Closing Balance                                        | 0.00                 | -                  | 267,343,827,372.91  | 728,740,444,372.51                       |                                                            | - 728,740,444,372.51              |