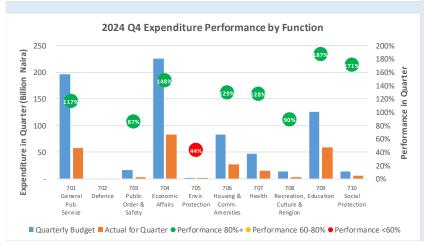

Summary Fiscal Performance Graphs Quarterly Budget Performance Metrics 2024 Q

#### **Quarterly Budget Performance Metrics 2024 Q4**