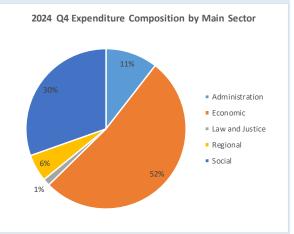

Summary Fiscal Performance Graphs Quarterly Budget Performance Metrics 2024 Q

#### **Quarterly Budget Performance Metrics 2024 Q4**