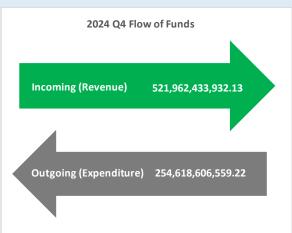

### Delta State Government 2024 Q4 Budget Performance Report - Summary

| Item                                                   | 2024 Original Budget | 2024 Final Budget  | 2024 Q4 Performance | 2024 Performance Year to<br>Date (Q1-Q4) | % Performance Year to<br>Date against 2024 Final<br>Budget | Balance (against Final<br>Budget) |
|--------------------------------------------------------|----------------------|--------------------|---------------------|------------------------------------------|------------------------------------------------------------|-----------------------------------|
| Opening Balance                                        | 10,000,000,000.00    | 10,000,000,000.00  | -                   | 92,905,148,770.01                        | 929.1%                                                     | - 82,905,148,770.01               |
| Recurrent Revenue                                      | 674,591,189,375.00   | 674,591,189,375.00 | 508,692,113,776.32  | 1,328,380,157,608.28                     | 196.9%                                                     | - 653,788,968,233.28              |
| 11 - GOVERNMENT SHARE OF FAAC (STATUTORY REVENUE)      | 564,287,080,756.00   | 564,287,080,756.00 | 454,926,905,644.31  | 1,177,599,462,261.82                     | 208.7%                                                     | - 613,312,381,505.83              |
| 12 - INDEPENDENT REVENUE                               | 110,304,108,619.00   | 110,304,108,619.00 | 53,765,208,132.01   | 150,780,695,346.46                       | 136.7%                                                     | - 40,476,586,727.46               |
| Recurrent Expenditure                                  | 316,624,462,710.79   | 335,624,462,710.79 | 114,252,972,331.06  | 328,164,013,734.11                       | 97.8%                                                      | 7,460,448,976.68                  |
| 21 - PERSONNEL COST (INCLUDING 2201 WHERE APPROPRIATE) | 164,314,725,872.79   | 164,314,725,872.79 | 47,624,675,162.58   | 139,999,338,436.96                       | 85.2%                                                      | 24,315,387,435.83                 |
| 22 - OTHER RECURRENT COSTS (EXCLUDING 2201)            | 152,309,736,838.00   | 171,309,736,838.00 | 66,628,297,168.48   | 188,164,675,297.15                       | 109.8%                                                     | - 16,854,938,459.15               |
| Breakdown of Other Recurrent Costs                     |                      |                    |                     |                                          |                                                            |                                   |
| 2202 - OVERHEAD COST                                   | 94,503,225,254.00    | 101,503,225,254.00 | 23,197,163,360.85   | 67,451,309,706.21                        | 66.5%                                                      | 34,051,915,547.79                 |
| OTHER RECURRENT (2203-2209)                            | 57,806,511,584.00    | 69,806,511,584.00  | 43,431,133,807.63   | 120,713,365,590.94                       | 172.9%                                                     | - 50,906,854,006.94               |
| Transfer to Capital Account                            | 367,966,726,664.21   | 348,966,726,664.21 | 394,439,141,445.26  | 1,093,121,292,644.18                     | 313.2%                                                     | - 744,154,565,979.98              |
| Other Receipts                                         | 40,388,124,492.00    | 40,388,124,492.00  | 13,270,320,155.81   | 13,270,320,155.81                        | 32.9%                                                      | 27,117,804,336.19                 |
| 13 - AID AND GRANTS                                    | 38,388,124,492.00    | 38,388,124,492.00  | 13,270,320,155.81   | 13,270,320,155.81                        | 34.6%                                                      | 25,117,804,336.19                 |
| 14 - CAPITAL DEVELOPMENTFUND (CDF) RECEIPTS            | 2,000,000,000.00     | 2,000,000,000.00   | -                   | -                                        | 0.0%                                                       | 2,000,000,000.00                  |
| Capital Expenditure                                    | 408,354,851,156.21   | 389,354,851,156.21 | 140,365,634,228.16  | 377,651,168,427.49                       | 97.0%                                                      | 11,703,682,728.72                 |
| 23 - CAPITAL EXPENDITURE                               | 408,354,851,156.21   | 389,354,851,156.21 | 140,365,634,228.16  | 377,651,168,427.49                       | 97.0%                                                      | 11,703,682,728.72                 |
| Total Revenue (including OB)                           | 724,979,313,867.00   | 724,979,313,867.00 | 521,962,433,932.13  | 1,434,555,626,534.10                     | 197.9%                                                     | - 709,576,312,667.10              |
| Total Expenditure                                      | 724,979,313,867.00   | 724,979,313,867.00 | 254,618,606,559.22  | 705,815,182,161.60                       | 97.4%                                                      | 19,164,131,705.40                 |
| Closing Balance                                        | 0.00                 | -                  | 267,343,827,372.91  | 728,740,444,372.51                       |                                                            | - 728,740,444,372.51              |