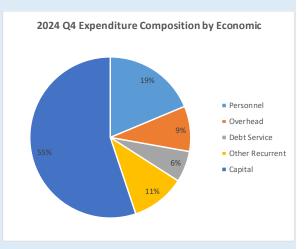

### 1.C Recurrent Expenditure Performance

The overall Recurrent Expenditure had 97.8% Q4 year-to date performance as against the approved budget for year 2024. Overhead expenditure had 66.5% Budget Performance, while Other Recurrent Expenditure (excluding 2201) which includes, Social Benefit, Social Contribution and Grants (including Local Government share of IGR) had 109.8% Performance Rate for the Fourth quarter year-to-date, 2024; other overhead which include Public Debt Charges and Principal Loan repayment performed at 172.9% Social Benefit performed at 103.8% and social Contribution performed at 97.2% respectively. Personnel cost has a performance rate of 85.2%

#### 1.D Capital Expenditure Performance

Capital Expenditure budget performance for Fourth quarter, year to date stood at 97.0% of the annual capital budget. This shows above an excellent performance of capital expenditure activities for Fourth quarter 2024