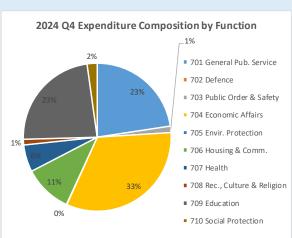

Summary Fiscal Performance Graphs Quarterly Budget Performance Metrics 2024 Q

#### **Quarterly Budget Performance Metrics 2024 Q4**